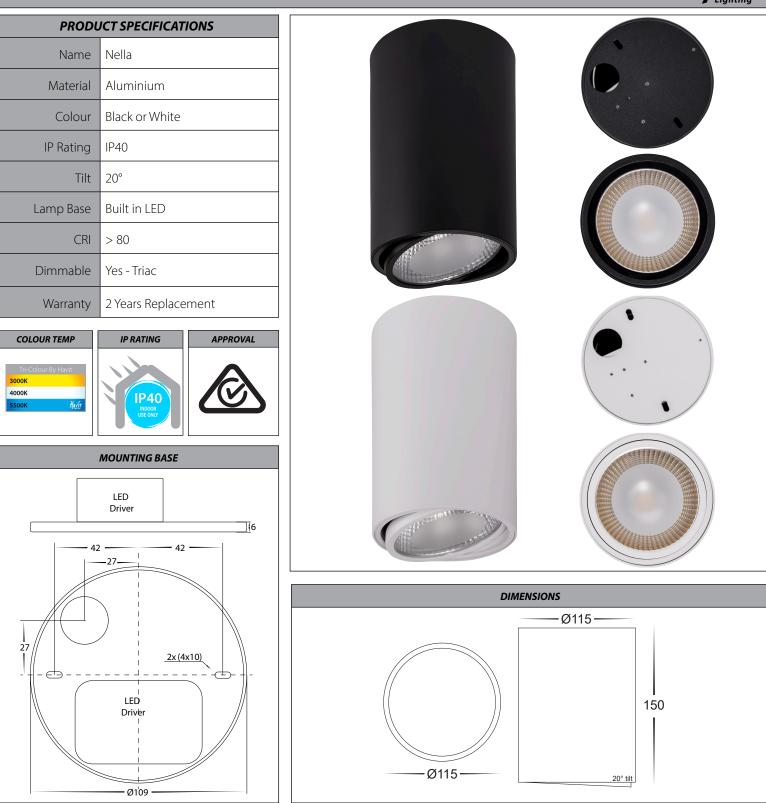

## Nella 18w Adjustable Surface Mounted Downlight

| IMAGE | PART NUMBER  | COLOUR TEMP             | LUMENS                     | INPUT VOLTAGE | BEAM ANGLE | INCLUDED LED                   |
|-------|--------------|-------------------------|----------------------------|---------------|------------|--------------------------------|
|       | HV5815T-BLK  | 3000k<br>4000k<br>5500k | 1100lm<br>1120lm<br>1110lm | 240v AC       | 60°        | Tri Colour<br>Built in 18w LED |
|       | HV58155T-WHT | 3000k<br>4000k<br>5500k | 1100lm<br>1120lm<br>1110lm | 240v AC       | 60°        | Tri Colour<br>Built in 18w LED |