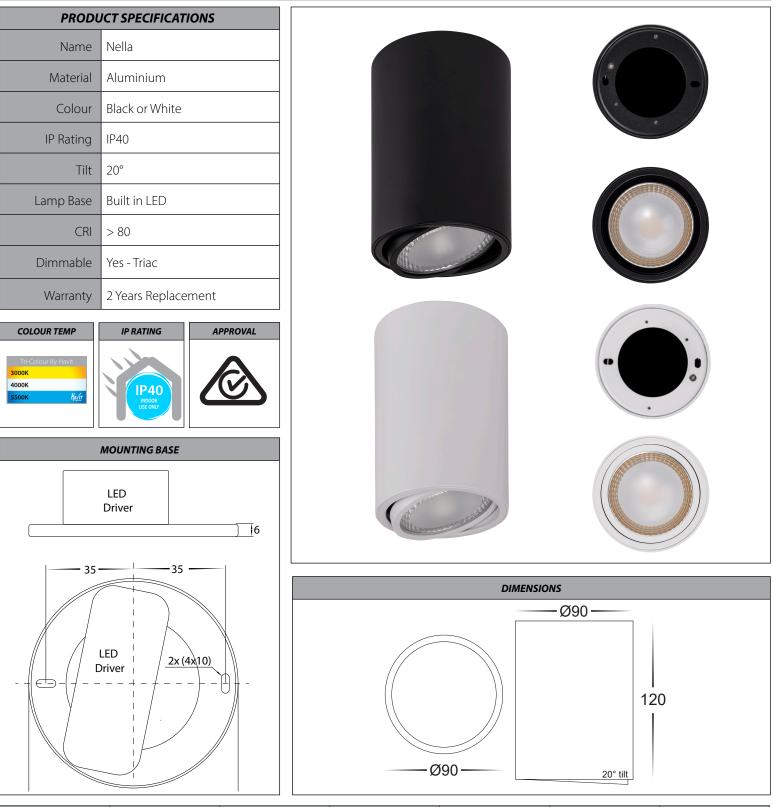

## Nella 12w Adjustable Surface Mounted Downlight

| IMAGE | PART NUMBER | COLOUR TEMP             | LUMENS                   | INPUT VOLTAGE | BEAM ANGLE | INCLUDED LED                   |
|-------|-------------|-------------------------|--------------------------|---------------|------------|--------------------------------|
|       | HV5813T-BLK | 3000k<br>4000k<br>5500k | 980lm<br>1015lm<br>985lm | 240v AC       | 60°        | Tri Colour<br>Built in 12w LED |
|       | HV5813T-WHT | 3000k<br>4000k<br>5500k | 980lm<br>1015lm<br>985lm | 240v AC       | 60°        | Tri Colour<br>Built in 12w LED |