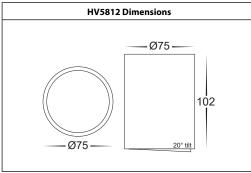

## Nella Surface Mounted Downlight Installation Instructions

| Product Specifications |                                   |             |                                   |             |                                   |             |
|------------------------|-----------------------------------|-------------|-----------------------------------|-------------|-----------------------------------|-------------|
| Model No.              | HV5812T-BLK                       | HV5812T-WHT | HV5813T-BLK                       | HV5813T-WHT | HV5815T-BLK                       | HV5815T-WHT |
| Name                   | Nella Tilt                        |             |                                   |             |                                   |             |
| Material               | Aluminium                         |             |                                   |             |                                   |             |
| Colour                 | Black                             | White       | Black                             | White       | Black                             | White       |
| IP Rating              | IP40                              |             |                                   |             |                                   |             |
| Input Voltage          | 240v                              |             |                                   |             |                                   |             |
| Protection Class       | 1 (Requires Earth)                |             |                                   |             |                                   |             |
| Lamp Base              | Built in LED                      |             |                                   |             |                                   |             |
| Lamp Wattage           | 1x 7w                             |             | 1x 12w                            |             | 1x 18w                            |             |
| Colour Temp            | TRI-Colour - 3000k , 4000k, 5500k |             | TRI-Colour - 3000k , 4000k, 5500k |             | TRI-Colour - 3000k , 4000k, 5500k |             |
| Lumens                 | 600lm, 640lm, 605lm               |             | 980lm, 1015lm, 985lm              |             | 1100lm,1120lm, 1110lm             |             |
| CRI                    | >80                               |             |                                   |             |                                   |             |
| Wiring                 | Parallel                          |             |                                   |             |                                   |             |
| Dimmable               | Yes - Triac Dimmable              |             |                                   |             |                                   |             |
| Warranty               | 3 Years Replacement*              |             |                                   |             |                                   |             |