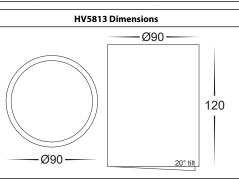

## Nella Surface Mounted Downlight Installation Instructions

| Product Specifications |                                   |             |                                   |             |                                   |             |
|------------------------|-----------------------------------|-------------|-----------------------------------|-------------|-----------------------------------|-------------|
| Model No.              | HV5812T-BLK                       | HV5812T-WHT | HV5813T-BLK                       | HV5813T-WHT | HV5815T-BLK                       | HV5815T-WHT |
| Name                   | Nella Tilt                        |             |                                   |             |                                   |             |
| Material               | Aluminium                         |             |                                   |             |                                   |             |
| Colour                 | Black                             | White       | Black                             | White       | Black                             | White       |
| IP Rating              | IP40                              |             |                                   |             |                                   |             |
| Input Voltage          | 240v                              |             |                                   |             |                                   |             |
| Protection Class       | 1 (Requires Earth)                |             |                                   |             |                                   |             |
| Lamp Base              | Built in LED                      |             |                                   |             |                                   |             |
| Lamp Wattage           | 1x 7w                             |             | 1x 12w                            |             | 1x 18w                            |             |
| Colour Temp            | TRI-Colour - 3000k , 4000k, 5500k |             | TRI-Colour - 3000k , 4000k, 5500k |             | TRI-Colour - 3000k , 4000k, 5500k |             |
| Lumens                 | 600lm, 640lm, 605lm               |             | 980lm, 1015lm, 985lm              |             | 1100lm,1120lm, 1110lm             |             |
| CRI                    | >80                               |             |                                   |             |                                   |             |
| Wiring                 | Parallel                          |             |                                   |             |                                   |             |
| Dimmable               | Yes - Triac Dimmable              |             |                                   |             |                                   |             |
| Warranty               | 3 Years Replacement*              |             |                                   |             |                                   |             |