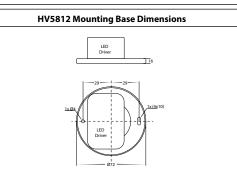

## Steps for Installation:

- 1. Make sure that the electrical circuit is free of voltage (master switch off)
- 2. Remove base plate by twisting anti clockwise.
- Unplug fitting from driver and set fitting aside
- Install base plate in desired location using appropriate screws for application. If fitting is installed in an outdoor environment,
- 5. Connect the cable: Use wire with earth, connect earth first then positive and then neutral
- 6. Reconnect plug from fitting to base plate.
- 7. Fitting is preset to 3000k, To change slide switch inside fitting to desired colour temperature
- 8. Reattach fitting to base plate by twisting clockwise
- 9. Tilt fitting to desired direction if necessary by pushing gently on centre of fitting.
- 10. All connections must be carried out carefully, inspect all contacts before switching back on the electric circuit.