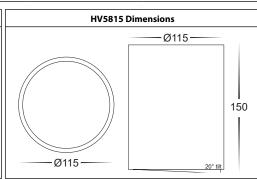

## Nella Surface Mounted Downlight Installation Instructions

| Product Specifications |                                   |             |                                   |             |                                   |             |
|------------------------|-----------------------------------|-------------|-----------------------------------|-------------|-----------------------------------|-------------|
| Model No.              | HV5812T-BLK                       | HV5812T-WHT | HV5813T-BLK                       | HV5813T-WHT | HV5815T-BLK                       | HV5815T-WHT |
| Name                   | Nella Tilt                        |             |                                   |             |                                   |             |
| Material               | Aluminium                         |             |                                   |             |                                   |             |
| Colour                 | Black                             | White       | Black                             | White       | Black                             | White       |
| IP Rating              | IP40                              |             |                                   |             |                                   |             |
| Input Voltage          | 240v                              |             |                                   |             |                                   |             |
| Protection Class       | 1 (Requires Earth)                |             |                                   |             |                                   |             |
| Lamp Base              | Built in LED                      |             |                                   |             |                                   |             |
| Lamp Wattage           | 1x 7w                             |             | 1x 12w                            |             | 1x 18w                            |             |
| Colour Temp            | TRI-Colour - 3000k , 4000k, 5500k |             | TRI-Colour - 3000k , 4000k, 5500k |             | TRI-Colour - 3000k , 4000k, 5500k |             |
| Lumens                 | 600lm, 640lm, 605lm               |             | 980lm, 1015lm, 985lm              |             | 1100lm,1120lm, 1110lm             |             |
| CRI                    | >80                               |             |                                   |             |                                   |             |
| Wiring                 | Parallel                          |             |                                   |             |                                   |             |
| Dimmable               | Yes - Triac Dimmable              |             |                                   |             |                                   |             |
| Warranty               | 3 Years Replacement*              |             |                                   |             |                                   |             |