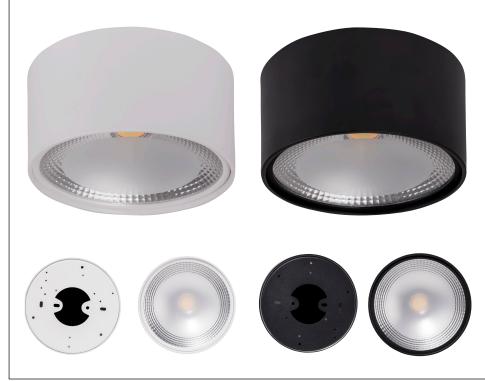

## Nella Aluminium 18w Surface Mounted Downlight

| PRODUCT SPECIFICATIONS |                     |  |  |  |  |
|------------------------|---------------------|--|--|--|--|
| Name                   | Nella               |  |  |  |  |
| Material               | Aluminium           |  |  |  |  |
| Colour                 | Black or White      |  |  |  |  |
| IP Rating              | IP54                |  |  |  |  |
| Lamp Base              | Built in LED        |  |  |  |  |
| CRI                    | > 80                |  |  |  |  |
| Wiring                 | Parallel            |  |  |  |  |
| Dimmable               | Yes - Triac         |  |  |  |  |
| Warranty               | 3 Years Replacement |  |  |  |  |
| 401 0110 77115         | 15.5.17111.6        |  |  |  |  |

| IMAGE | PART NUMBER | COLOUR TEMP             | LUMENS                     | INPUT VOLTAGE | BEAM ANGLE | INCLUDED LED                   |
|-------|-------------|-------------------------|----------------------------|---------------|------------|--------------------------------|
|       | HV5805T-BLK | 3000k<br>4000k<br>5500k | 1380lm<br>1430lm<br>1305lm | 240v AC       | 120°       | Tri Colour<br>Built in 18w LED |
|       | HV5805T-WHT | 3000k<br>4000k<br>5500k | 1380lm<br>1430lm<br>1305lm | 240v AC       | 120°       | Tri Colour<br>Built in 18w LED |