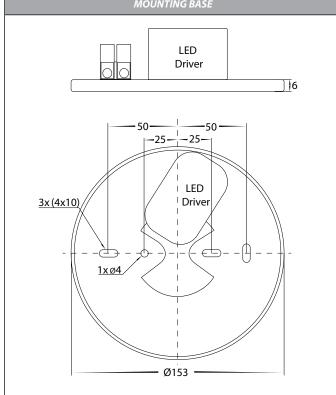

## Nella Aluminium 18w Surface Mounted Downlight

| PRODUCT SPECIFICATIONS |                     |  |  |  |  |
|------------------------|---------------------|--|--|--|--|
| Name                   | Nella               |  |  |  |  |
| Material               | Aluminium           |  |  |  |  |
| Colour                 | Black or White      |  |  |  |  |
| IP Rating              | IP54                |  |  |  |  |
| Lamp Base              | Built in LED        |  |  |  |  |
| CRI                    | > 80                |  |  |  |  |
| Wiring                 | Parallel            |  |  |  |  |
| Dimmable               | Yes - Triac         |  |  |  |  |
| Warranty               | 3 Years Replacement |  |  |  |  |
| 401 0110 77115         | 15.5.17111.6        |  |  |  |  |