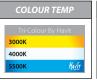

| IMAGE | PART NUMBER | COLOUR TEMP             | LUMENS                     | INPUT VOLTAGE | BEAM ANGLE | INCLUDED LED                   |
|-------|-------------|-------------------------|----------------------------|---------------|------------|--------------------------------|
|       | HV5805T-BLK | 3000k<br>4000k<br>5500k | 1380lm<br>1430lm<br>1305lm | 240v AC       | 120°       | Tri Colour<br>Built in 18w LED |
|       | HV5805T-WHT | 3000k<br>4000k<br>5500k | 1380lm<br>1430lm<br>1305lm | 240v AC       | 120°       | Tri Colour<br>Built in 18w LED |