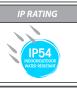

## Nella Aluminium 18w Surface Mounted Downlight

| PRODUCT SPECIFICATIONS |                     |  |  |  |  |
|------------------------|---------------------|--|--|--|--|
| Name                   | Nella               |  |  |  |  |
| Material               | Aluminium           |  |  |  |  |
| Colour                 | Black or White      |  |  |  |  |
| IP Rating              | IP54                |  |  |  |  |
| Lamp Base              | Built in LED        |  |  |  |  |
| CRI                    | > 80                |  |  |  |  |
| Wiring                 | Parallel            |  |  |  |  |
| Dimmable               | Yes - Triac         |  |  |  |  |
| Warranty               | 3 Years Replacement |  |  |  |  |
| 401 0110 77115         | 15.5.17111.6        |  |  |  |  |