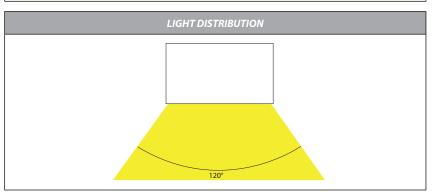

| IMAGE | PART NUMBER | COLOUR TEMP             | LUMENS                     | INPUT VOLTAGE | BEAM ANGLE | INCLUDED LED                   |
|-------|-------------|-------------------------|----------------------------|---------------|------------|--------------------------------|
|       | HV5805T-BLK | 3000k<br>4000k<br>5500k | 1380lm<br>1430lm<br>1305lm | 240v AC       | 120°       | Tri Colour<br>Built in 18w LED |
|       | HV5805T-WHT | 3000k<br>4000k<br>5500k | 1380lm<br>1430lm<br>1305lm | 240v AC       | 120°       | Tri Colour<br>Built in 18w LED |