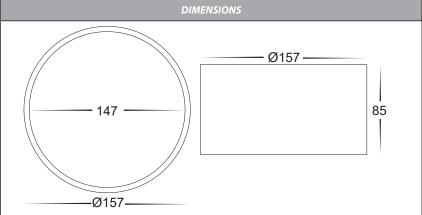

## Nella Aluminium 18w Surface Mounted Downlight

| PRODUCT SPECIFICATIONS |                     |  |  |  |  |
|------------------------|---------------------|--|--|--|--|
| Name                   | Nella               |  |  |  |  |
| Material               | Aluminium           |  |  |  |  |
| Colour                 | Black or White      |  |  |  |  |
| IP Rating              | IP54                |  |  |  |  |
| Lamp Base              | Built in LED        |  |  |  |  |
| CRI                    | > 80                |  |  |  |  |
| Wiring                 | Parallel            |  |  |  |  |
| Dimmable               | Yes - Triac         |  |  |  |  |
| Warranty               | 3 Years Replacement |  |  |  |  |
| 401 0110 77115         | 15.5.17111.6        |  |  |  |  |