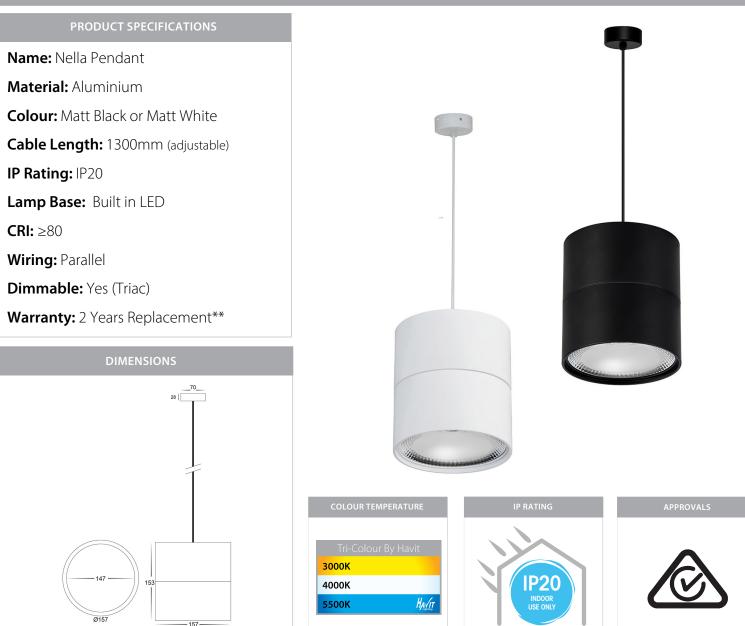

## Aluminium Surface Mounted LED Pendants

## **Product Ordering**

| IMAGE | PART NUMBER   | COLOUR TEMP             | LUMENS                     | INPUT   | BEAM ANGLE | INCLUDED LED                          |
|-------|---------------|-------------------------|----------------------------|---------|------------|---------------------------------------|
|       | HV5805T-BLK-P | 3000k<br>4000k<br>5500k | 1440lm<br>1540lm<br>1620lm |         | 120°       | <b>TRI Colour</b><br>18w Built in LED |
|       | HV5805T-WHT-P | 3000k<br>4000k<br>5500k | 1440lm<br>1540lm<br>1620lm | 240v AC |            |                                       |