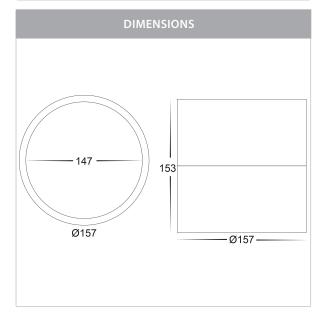

## **Product Ordering**

| IMAGE                                                                                                                                                                                                                                                                                                                                                                                                                                                                                                                                                                                                                                                                                                                                                                                                                                                                                                                                                                                                                                                                                                                                                                                                                                                                                                                                                                                                                                                                                                                                                                                                                                                                                                                                                                                                                                                                                                                                                                                                                                                                                                                          | PART NUMBER     | COLOURTEMP              | LUMENS                     | INPUT     | BEAM ANGLE | INCLUDED LED                          |
|--------------------------------------------------------------------------------------------------------------------------------------------------------------------------------------------------------------------------------------------------------------------------------------------------------------------------------------------------------------------------------------------------------------------------------------------------------------------------------------------------------------------------------------------------------------------------------------------------------------------------------------------------------------------------------------------------------------------------------------------------------------------------------------------------------------------------------------------------------------------------------------------------------------------------------------------------------------------------------------------------------------------------------------------------------------------------------------------------------------------------------------------------------------------------------------------------------------------------------------------------------------------------------------------------------------------------------------------------------------------------------------------------------------------------------------------------------------------------------------------------------------------------------------------------------------------------------------------------------------------------------------------------------------------------------------------------------------------------------------------------------------------------------------------------------------------------------------------------------------------------------------------------------------------------------------------------------------------------------------------------------------------------------------------------------------------------------------------------------------------------------|-----------------|-------------------------|----------------------------|-----------|------------|---------------------------------------|
|                                                                                                                                                                                                                                                                                                                                                                                                                                                                                                                                                                                                                                                                                                                                                                                                                                                                                                                                                                                                                                                                                                                                                                                                                                                                                                                                                                                                                                                                                                                                                                                                                                                                                                                                                                                                                                                                                                                                                                                                                                                                                                                                | HV5805T-BLK-EXT | 3000k<br>4000k<br>5500k | 1440lm<br>1540lm<br>1620lm | - 240v AC | 120°       | <b>TRI Colour</b><br>18w Built in LED |
| The state of the s | HV5805T-WHT-EXT | 3000k<br>4000k<br>5500k | 1440lm<br>1540lm<br>1620lm |           |            |                                       |