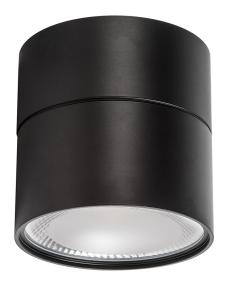

## PRODUCT SPECIFICATIONS

Name: Nella

Material: Aluminium

**Colour:** Matt Black or Matt White

**IP Rating:** IP54

Lamp Base: Built in LED

**CRI:** ≥80

Wiring: Parallel

## **Product Ordering**

| IMAGE                                                                                                                                                                                                                                                                                                                                                                                                                                                                                                                                                                                                                                                                                                                                                                                                                                                                                                                                                                                                                                                                                                                                                                                                                                                                                                                                                                                                                                                                                                                                                                                                                                                                                                                                                                                                                                                                                                                                                                                                                                                                                                                          | PART NUMBER     | COLOURTEMP              | LUMENS                     | INPUT     | BEAM ANGLE | INCLUDED LED                          |
|--------------------------------------------------------------------------------------------------------------------------------------------------------------------------------------------------------------------------------------------------------------------------------------------------------------------------------------------------------------------------------------------------------------------------------------------------------------------------------------------------------------------------------------------------------------------------------------------------------------------------------------------------------------------------------------------------------------------------------------------------------------------------------------------------------------------------------------------------------------------------------------------------------------------------------------------------------------------------------------------------------------------------------------------------------------------------------------------------------------------------------------------------------------------------------------------------------------------------------------------------------------------------------------------------------------------------------------------------------------------------------------------------------------------------------------------------------------------------------------------------------------------------------------------------------------------------------------------------------------------------------------------------------------------------------------------------------------------------------------------------------------------------------------------------------------------------------------------------------------------------------------------------------------------------------------------------------------------------------------------------------------------------------------------------------------------------------------------------------------------------------|-----------------|-------------------------|----------------------------|-----------|------------|---------------------------------------|
|                                                                                                                                                                                                                                                                                                                                                                                                                                                                                                                                                                                                                                                                                                                                                                                                                                                                                                                                                                                                                                                                                                                                                                                                                                                                                                                                                                                                                                                                                                                                                                                                                                                                                                                                                                                                                                                                                                                                                                                                                                                                                                                                | HV5805T-BLK-EXT | 3000k<br>4000k<br>5500k | 1440lm<br>1540lm<br>1620lm | - 240v AC | 120°       | <b>TRI Colour</b><br>18w Built in LED |
| The state of the s | HV5805T-WHT-EXT | 3000k<br>4000k<br>5500k | 1440lm<br>1540lm<br>1620lm |           |            |                                       |