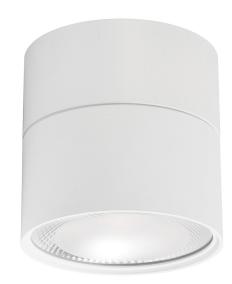

## PRODUCT SPECIFICATIONS

Name: Nella

Material: Aluminium

**Colour:** Matt Black or Matt White

**IP Rating:** IP54

Lamp Base: Built in LED

**CRI:** ≥80

Wiring: Parallel

## **Product Ordering**

| IMAGE                                                                                                                                                                                                                                                                                                                                                                                                                                                                                                                                                                                                                                                                                                                                                                                                                                                                                                                                                                                                                                                                                                                                                                                                                                                                                                                                                                                                                                                                                                                                                                                                                                                                                                                                                                                                                                                                                                                                                                                                                                                                                                                          | PART NUMBER     | COLOURTEMP              | LUMENS                     | INPUT     | BEAM ANGLE | INCLUDED LED                          |
|--------------------------------------------------------------------------------------------------------------------------------------------------------------------------------------------------------------------------------------------------------------------------------------------------------------------------------------------------------------------------------------------------------------------------------------------------------------------------------------------------------------------------------------------------------------------------------------------------------------------------------------------------------------------------------------------------------------------------------------------------------------------------------------------------------------------------------------------------------------------------------------------------------------------------------------------------------------------------------------------------------------------------------------------------------------------------------------------------------------------------------------------------------------------------------------------------------------------------------------------------------------------------------------------------------------------------------------------------------------------------------------------------------------------------------------------------------------------------------------------------------------------------------------------------------------------------------------------------------------------------------------------------------------------------------------------------------------------------------------------------------------------------------------------------------------------------------------------------------------------------------------------------------------------------------------------------------------------------------------------------------------------------------------------------------------------------------------------------------------------------------|-----------------|-------------------------|----------------------------|-----------|------------|---------------------------------------|
|                                                                                                                                                                                                                                                                                                                                                                                                                                                                                                                                                                                                                                                                                                                                                                                                                                                                                                                                                                                                                                                                                                                                                                                                                                                                                                                                                                                                                                                                                                                                                                                                                                                                                                                                                                                                                                                                                                                                                                                                                                                                                                                                | HV5805T-BLK-EXT | 3000k<br>4000k<br>5500k | 1440lm<br>1540lm<br>1620lm | - 240v AC | 120°       | <b>TRI Colour</b><br>18w Built in LED |
| The state of the s | HV5805T-WHT-EXT | 3000k<br>4000k<br>5500k | 1440lm<br>1540lm<br>1620lm |           |            |                                       |