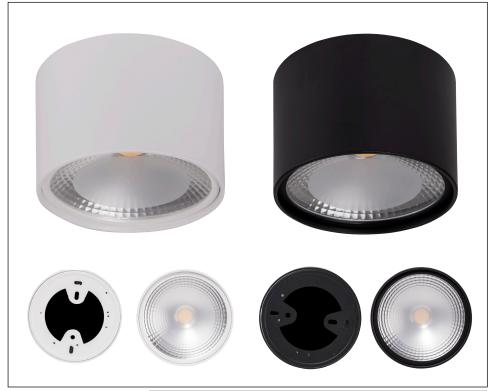

## Nella Aluminium 12w Surface Mounted Downlight

| PRODUCT SPECIFICATIONS |                     |  |  |  |  |
|------------------------|---------------------|--|--|--|--|
| Name                   | Nella               |  |  |  |  |
| Material               | Aluminium           |  |  |  |  |
| Colour                 | Black or White      |  |  |  |  |
| IP Rating              | IP54                |  |  |  |  |
| Lamp Base              | Built in LED        |  |  |  |  |
| CRI                    | > 80                |  |  |  |  |
| Wiring                 | Parallel            |  |  |  |  |
| Dimmable               | Yes - Triac         |  |  |  |  |
| Warranty               | 3 Years Replacement |  |  |  |  |
| COLOUR TEMP            | ID DATING ADDROVAL  |  |  |  |  |

| IMAGE | PART NUMBER | COLOUR TEMP             | LUMENS                    | INPUT VOLTAGE | BEAM ANGLE | INCLUDED LED                   |
|-------|-------------|-------------------------|---------------------------|---------------|------------|--------------------------------|
|       | HV5803T-BLK | 3000k<br>4000k<br>5500k | 995lm<br>1125lm<br>1050lm | 240v AC       | 120°       | Tri Colour<br>Built in 12w LED |
|       | HV5803T-WHT | 3000k<br>4000k<br>5500k | 995lm<br>1125lm<br>1050lm | 240v AC       | 120°       | Tri Colour<br>Built in 12w LED |