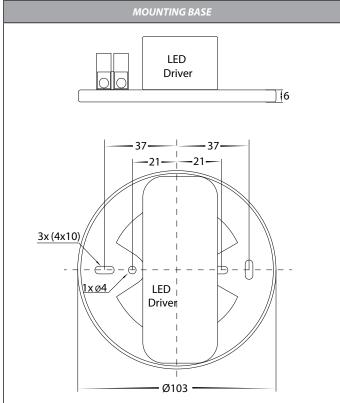

## Nella Aluminium 12w Surface Mounted Downlight



| PRODUCT SPECIFICATIONS |                     |  |  |  |  |
|------------------------|---------------------|--|--|--|--|
| Name                   | Nella               |  |  |  |  |
| Material               | Aluminium           |  |  |  |  |
| Colour                 | Black or White      |  |  |  |  |
| IP Rating              | IP54                |  |  |  |  |
| Lamp Base              | Built in LED        |  |  |  |  |
| CRI                    | > 80                |  |  |  |  |
| Wiring                 | Parallel            |  |  |  |  |
| Dimmable               | Yes - Triac         |  |  |  |  |
| Warranty               | 3 Years Replacement |  |  |  |  |
| COLOUR TEMP            | ID DATING ADDROVAL  |  |  |  |  |















| IMAGE | PART NUMBER | COLOUR TEMP             | LUMENS                    | INPUT VOLTAGE | BEAM ANGLE | INCLUDED LED                   |
|-------|-------------|-------------------------|---------------------------|---------------|------------|--------------------------------|
|       | HV5803T-BLK | 3000k<br>4000k<br>5500k | 995lm<br>1125lm<br>1050lm | 240v AC       | 120°       | Tri Colour<br>Built in 12w LED |
|       | HV5803T-WHT | 3000k<br>4000k<br>5500k | 995lm<br>1125lm<br>1050lm | 240v AC       | 120°       | Tri Colour<br>Built in 12w LED |

For More Information Contact Havit Lighting

143 Beauchamp Roa Matraville NSW 2036 Australia Tel: 02 9381 83000 Fax: 02 9666 888 Email: sales@havit.com.a Wab: www.bavit.com.a