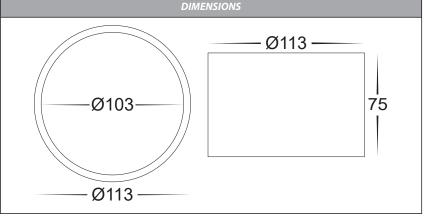

## Nella Aluminium 12w Surface Mounted Downlight



| PRODUCT SPECIFICATIONS |                     |  |  |  |  |
|------------------------|---------------------|--|--|--|--|
| Name                   | Nella               |  |  |  |  |
| Material               | Aluminium           |  |  |  |  |
| Colour                 | Black or White      |  |  |  |  |
| IP Rating              | IP54                |  |  |  |  |
| Lamp Base              | Built in LED        |  |  |  |  |
| CRI                    | > 80                |  |  |  |  |
| Wiring                 | Parallel            |  |  |  |  |
| Dimmable               | Yes - Triac         |  |  |  |  |
| Warranty               | 3 Years Replacement |  |  |  |  |
| COLOUR TEMP            | ID DATING ADDROVAL  |  |  |  |  |















| IMAGE | PART NUMBER | COLOUR TEMP             | LUMENS                    | INPUT VOLTAGE | BEAM ANGLE | INCLUDED LED                   |
|-------|-------------|-------------------------|---------------------------|---------------|------------|--------------------------------|
|       | HV5803T-BLK | 3000k<br>4000k<br>5500k | 995lm<br>1125lm<br>1050lm | 240v AC       | 120°       | Tri Colour<br>Built in 12w LED |
|       | HV5803T-WHT | 3000k<br>4000k<br>5500k | 995lm<br>1125lm<br>1050lm | 240v AC       | 120°       | Tri Colour<br>Built in 12w LED |

For More Information Contact Havit Lighting

143 Beauchamp Roa Matraville NSW 2036 Australia Tel: 02 9381 83000 Fax: 02 9666 888 Email: sales@havit.com.a Wab: www.bavit.com.a