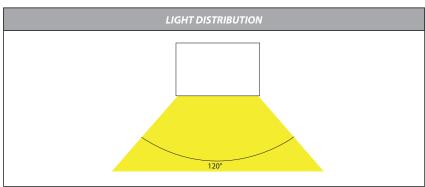

| IMAGE | PART NUMBER | COLOUR TEMP             | LUMENS                    | INPUT VOLTAGE | BEAM ANGLE | INCLUDED LED                   |
|-------|-------------|-------------------------|---------------------------|---------------|------------|--------------------------------|
|       | HV5803T-BLK | 3000k<br>4000k<br>5500k | 995lm<br>1125lm<br>1050lm | 240v AC       | 120°       | Tri Colour<br>Built in 12w LED |
|       | HV5803T-WHT | 3000k<br>4000k<br>5500k | 995lm<br>1125lm<br>1050lm | 240v AC       | 120°       | Tri Colour<br>Built in 12w LED |