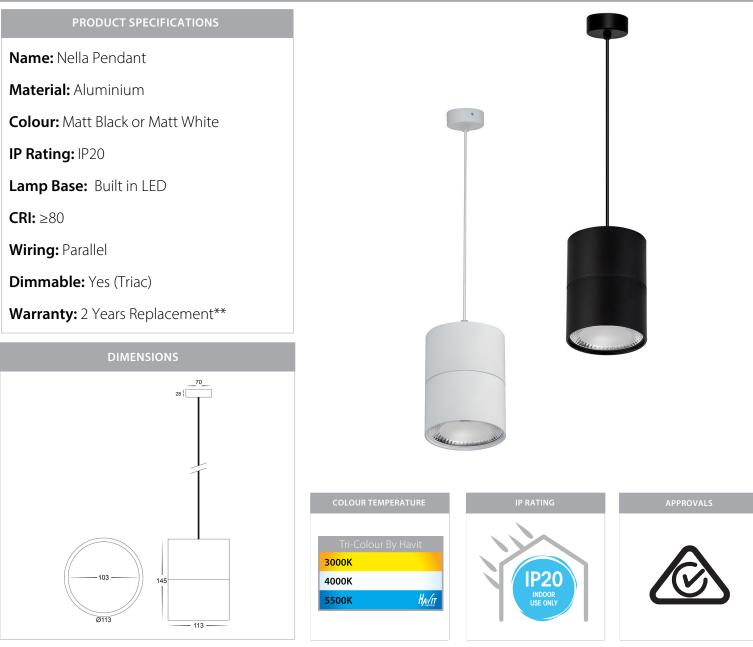

## Aluminium Surface Mounted LED Pendants

## **Product Ordering**

| IMAGE | PART NUMBER   | COLOUR TEMP             | LUMENS                    | INPUT   | BEAM ANGLE | INCLUDED LED                          |
|-------|---------------|-------------------------|---------------------------|---------|------------|---------------------------------------|
|       | HV5803T-BLK-P | 3000k<br>4000k<br>5500k | 960lm<br>1020lm<br>1080lm |         | 120°       | <b>TRI Colour</b><br>12w Built in LED |
|       | НV5803Т-WHT-P | 3000k<br>4000k<br>5500k | 960lm<br>1020lm<br>1080lm | 240v AC |            |                                       |