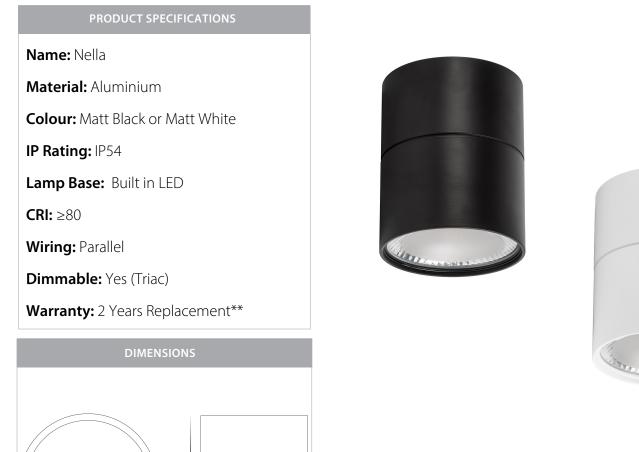

## **Product Ordering**

103

Ø113

| IMAGE | PART NUMBER     | COLOUR TEMP             | LUMENS                    | INPUT   | BEAM ANGLE | INCLUDED LED                          |
|-------|-----------------|-------------------------|---------------------------|---------|------------|---------------------------------------|
|       | HV5803T-BLK-EXT | 3000k<br>4000k<br>5500k | 960lm<br>1020lm<br>1080lm |         | 120°       | <b>TRI Colour</b><br>12w Built in LED |
|       | HV5803T-WHT-EXT | 3000k<br>4000k<br>5500k | 960lm<br>1020lm<br>1080lm | 240v AC |            |                                       |