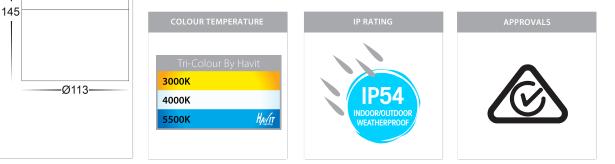

## **Product Ordering**

103

Ø113

| IMAGE | PART NUMBER     | COLOUR TEMP             | LUMENS                    | INPUT   | BEAM ANGLE | INCLUDED LED                          |
|-------|-----------------|-------------------------|---------------------------|---------|------------|---------------------------------------|
|       | HV5803T-BLK-EXT | 3000k<br>4000k<br>5500k | 960lm<br>1020lm<br>1080lm |         | 120°       | <b>TRI Colour</b><br>12w Built in LED |
|       | HV5803T-WHT-EXT | 3000k<br>4000k<br>5500k | 960lm<br>1020lm<br>1080lm | 240v AC |            |                                       |