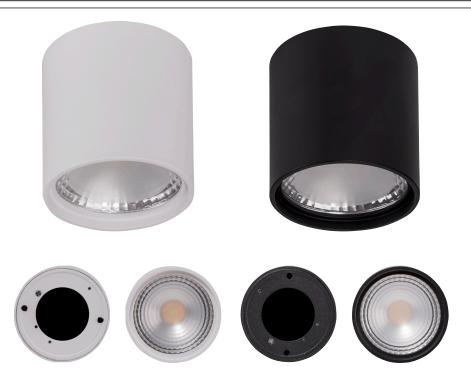

## Nella Aluminium 7w Surface Mounted Downlight

| PRODUCT SPECIFICATIONS |                     |  |  |  |
|------------------------|---------------------|--|--|--|
| Name                   | Nella               |  |  |  |
| Material               | Aluminium           |  |  |  |
| Colour                 | Black or White      |  |  |  |
| IP Rating              | IP54                |  |  |  |
| Lamp Base              | Built in LED        |  |  |  |
| CRI                    | > 80                |  |  |  |
| Dimmable               | Yes - Triac         |  |  |  |
| Warranty               | 3 Years Replacement |  |  |  |
|                        |                     |  |  |  |

| IMAGE | PART NUMBER | COLOUR TEMP             | LUMENS                  | INPUT VOLTAGE | BEAM ANGLE | INCLUDED LED                  |
|-------|-------------|-------------------------|-------------------------|---------------|------------|-------------------------------|
|       | HV5802T-BLK | 3000k<br>4000k<br>5500k | 525lm<br>560lm<br>540lm | 240v AC       | 120°       | Tri Colour<br>Built in 7w LED |
|       | HV5802T-WHT | 3000k<br>4000k<br>5500k | 525lm<br>560lm<br>540lm | 240v AC       | 120°       | Tri Colour<br>Built in 7w LED |