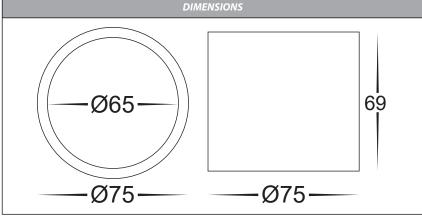

## Nella Aluminium 7w Surface Mounted Downlight



| PRODUCT SPECIFICATIONS |                     |  |  |  |
|------------------------|---------------------|--|--|--|
| Name                   | Nella               |  |  |  |
| Material               | Aluminium           |  |  |  |
| Colour                 | Black or White      |  |  |  |
| IP Rating              | IP54                |  |  |  |
| Lamp Base              | Built in LED        |  |  |  |
| CRI                    | > 80                |  |  |  |
| Dimmable               | Yes - Triac         |  |  |  |
| Warranty               | 3 Years Replacement |  |  |  |
|                        |                     |  |  |  |















| IMAGE | PART NUMBER | COLOUR TEMP             | LUMENS                  | INPUT VOLTAGE | BEAM ANGLE | INCLUDED LED                  |
|-------|-------------|-------------------------|-------------------------|---------------|------------|-------------------------------|
|       | HV5802T-BLK | 3000k<br>4000k<br>5500k | 525lm<br>560lm<br>540lm | 240v AC       | 120°       | Tri Colour<br>Built in 7w LED |
|       | HV5802T-WHT | 3000k<br>4000k<br>5500k | 525lm<br>560lm<br>540lm | 240v AC       | 120°       | Tri Colour<br>Built in 7w LED |

For More Information Contact Havit Lighting

143 Beauchamp Roa Matraville NSW 2036 Australia

Fax: 02 9666 888 Email: sales@havit.co