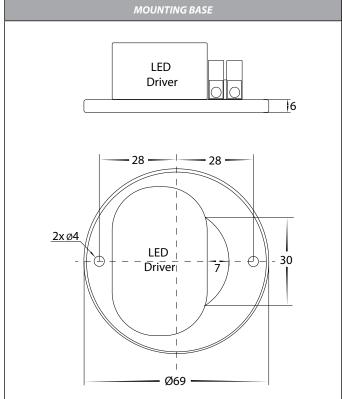

## Nella Aluminium 7w Surface Mounted Downlight



| PRODUCT SPECIFICATIONS |                     |  |  |  |
|------------------------|---------------------|--|--|--|
| Name                   | Nella               |  |  |  |
| Material               | Aluminium           |  |  |  |
| Colour                 | Black or White      |  |  |  |
| IP Rating              | IP54                |  |  |  |
| Lamp Base              | Built in LED        |  |  |  |
| CRI                    | > 80                |  |  |  |
| Dimmable               | Yes - Triac         |  |  |  |
| Warranty               | 3 Years Replacement |  |  |  |
|                        |                     |  |  |  |















| IMAGE | PART NUMBER | COLOUR TEMP             | LUMENS                  | INPUT VOLTAGE | BEAM ANGLE | INCLUDED LED                  |
|-------|-------------|-------------------------|-------------------------|---------------|------------|-------------------------------|
|       | HV5802T-BLK | 3000k<br>4000k<br>5500k | 525lm<br>560lm<br>540lm | 240v AC       | 120°       | Tri Colour<br>Built in 7w LED |
|       | HV5802T-WHT | 3000k<br>4000k<br>5500k | 525lm<br>560lm<br>540lm | 240v AC       | 120°       | Tri Colour<br>Built in 7w LED |

For More Information Contact Havit Lighting

143 Beauchamp Roa Matraville NSW 2036 Australia

Fax: 02 9666 888 Email: sales@havit.co