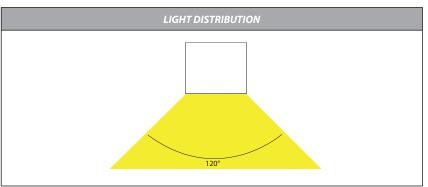

| IMAGE | PART NUMBER | COLOUR TEMP             | LUMENS                  | INPUT VOLTAGE | BEAM ANGLE | INCLUDED LED                  |
|-------|-------------|-------------------------|-------------------------|---------------|------------|-------------------------------|
|       | HV5802T-BLK | 3000k<br>4000k<br>5500k | 525lm<br>560lm<br>540lm | 240v AC       | 120°       | Tri Colour<br>Built in 7w LED |
|       | HV5802T-WHT | 3000k<br>4000k<br>5500k | 525lm<br>560lm<br>540lm | 240v AC       | 120°       | Tri Colour<br>Built in 7w LED |