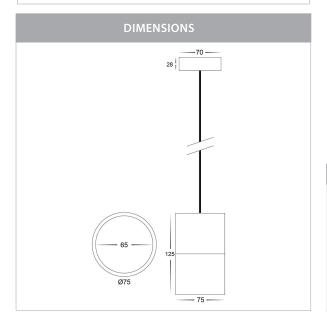

## PRODUCT SPECIFICATIONS

Name: Nella Pendant

Material: Aluminium

Colour: Matt Black or Matt White

Cable Length: 1300mm (adjustable)

**IP Rating: IP20** 

Lamp Base: Built in LED

**CRI:** ≥80