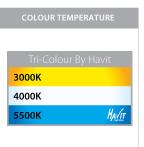

## **Product Ordering**

| IMAGE | PART NUMBER   | COLOURTEMP              | LUMENS                  | INPUT   | BEAM ANGLE | INCLUDED LED    |
|-------|---------------|-------------------------|-------------------------|---------|------------|-----------------|
|       | HV5802T-BLK-P | 3000k<br>4000k<br>5500k | 560lm<br>595lm<br>630lm |         |            | TRI Colour      |
|       | HV5802T-WHT-P | 3000k<br>4000k<br>5500k | 560lm<br>595lm<br>630lm | 240v AC | 120°       | 7w Built in LED |