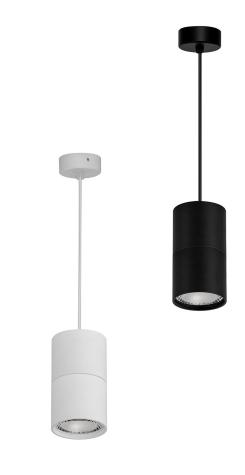

## Aluminium Surface Mounted LED Pendants

## PRODUCT SPECIFICATIONS

Name: Nella Pendant

Material: Aluminium

Colour: Matt Black or Matt White

Cable Length: 1300mm (adjustable)

**IP Rating: IP20** 

Lamp Base: Built in LED

**CRI:** ≥80