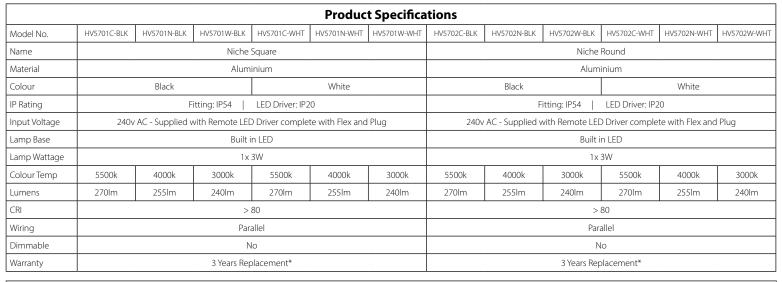

## Niche Aluminium LED Downlight Installation Instructions



## **Important Safety Issues:**

- This product must be installed by a qualified electrician according to AS/NZS 3000.
- Ensure all electrical mains are disconnected before any installation.
- Modification of this product will void any warranty.
- Havit Lighting does not take responsibility for wrong installation, incorrect use, or use of installation material that does not belong to the system.
- Aluminium and 304SS fittings must not be installed within 5km of any salt water environments.
- All o-rings and seals must be in place correctly to maintain warranty
- The light fitting component of this product does not have any replaceable parts, Therefore once light fitting stops working, Whole light fitting will have to be replaced.
- This fitting cannot be installed with loose fill insulat