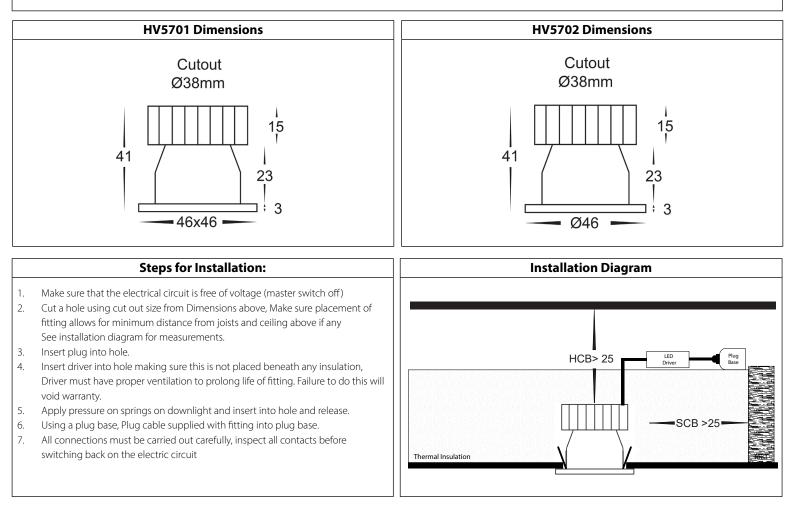

## **Important Safety Issues:**

- This product must be installed by a qualified electrician according to AS/NZS 3000.
- Ensure all electrical mains are disconnected before any installation.
- Modification of this product will void any warranty.
- Havit Lighting does not take responsibility for wrong installation, incorrect use, or use of installation material that does not belong to the system.
- Aluminium and 304SS fittings must not be installed within 5km of any salt water environments.
- All o-rings and seals must be in place correctly to maintain warranty
- The light fitting component of this product does not have any replaceable parts, Therefore once light fitting stops working, Whole light fitting will have to be replaced.
- This fitting cannot be installed with loose fill insulation.
- This form may be updated at any time due to product improvements, please check online installation form for most current version.