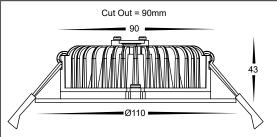

## Ora Semi Deep Recessed LED Downlight

| PRODUCT SPECIFICATIONS |                              |  |  |  |
|------------------------|------------------------------|--|--|--|
| Name                   | Ora                          |  |  |  |
| Material               | Aluminium                    |  |  |  |
| Colour                 | Black or White               |  |  |  |
| IP Rating              | IP54 (front of fitting only) |  |  |  |
| Lamp Base              | Built in LED                 |  |  |  |
| Cut Out                | 90mm                         |  |  |  |
| CRI                    | > 90+                        |  |  |  |
| IC-4 Rated             | Yes (Fitting Only)           |  |  |  |
| Dimmable               | Yes - Triac                  |  |  |  |
| Warranty               | 3 Years Replacement          |  |  |  |