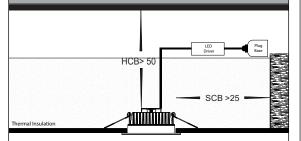

INSTALLATION DIAGRAM

| IMAGE | PART NUMBER | COLOUR<br>TEMP          | LUMENS                  | INPUT<br>VOLTAGE                        | BEAM<br>ANGLE | INCLUDED LED                          |
|-------|-------------|-------------------------|-------------------------|-----------------------------------------|---------------|---------------------------------------|
|       | HV5530T-BLK | 3000K<br>4000K<br>5500K | 776lm<br>905lm<br>845lm | 240v AC<br>Supplied with<br>Flex & Plug | 90°           | <b>TRI Colour</b><br>12w Built in LED |
|       | HV5530T-WHT | 3000K<br>4000K<br>5500K | 776lm<br>905lm<br>845lm | 240v AC<br>Supplied with<br>Flex & Plug | 90°           | <b>TRI Colour</b><br>12w Built in LED |