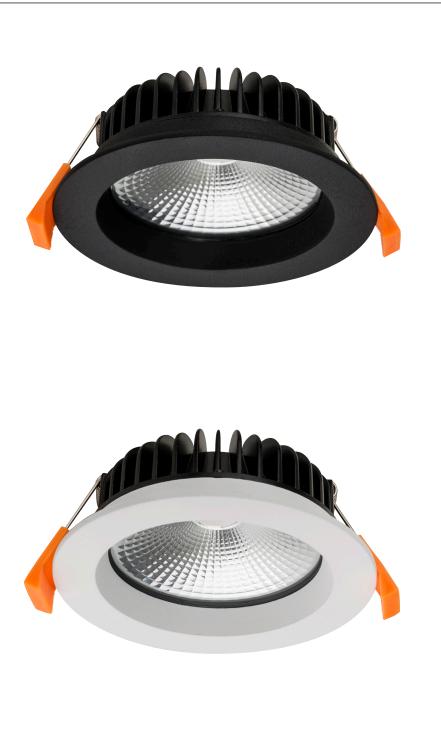

## Ora Semi Deep Recessed LED Downlight

| PRODUCT SPECIFICATIONS |                              |  |  |  |
|------------------------|------------------------------|--|--|--|
| Name                   | Ora                          |  |  |  |
| Material               | Aluminium                    |  |  |  |
| Colour                 | Black or White               |  |  |  |
| IP Rating              | IP54 (front of fitting only) |  |  |  |
| Lamp Base              | Built in LED                 |  |  |  |
| Cut Out                | 90mm                         |  |  |  |
| CRI                    | > 90+                        |  |  |  |
| IC-4 Rated             | Yes (Fitting Only)           |  |  |  |
| Dimmable               | Yes - Triac                  |  |  |  |
| Warranty               | 3 Years Replacement          |  |  |  |

INSTALLATION DIAGRAM

| IMAGE | PART NUMBER | COLOUR<br>TEMP          | LUMENS                  | INPUT<br>VOLTAGE                        | BEAM<br>ANGLE | INCLUDED LED                          |
|-------|-------------|-------------------------|-------------------------|-----------------------------------------|---------------|---------------------------------------|
|       | HV5530T-BLK | 3000K<br>4000K<br>5500K | 776lm<br>905lm<br>845lm | 240v AC<br>Supplied with<br>Flex & Plug | 90°           | <b>TRI Colour</b><br>12w Built in LED |
|       | HV5530T-WHT | 3000K<br>4000K<br>5500K | 776lm<br>905lm<br>845lm | 240v AC<br>Supplied with<br>Flex & Plug | 90°           | <b>TRI Colour</b><br>12w Built in LED |