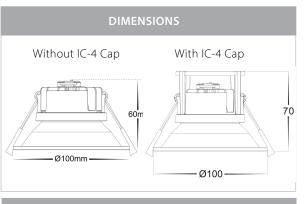

## PRODUCT SPECIFICATIONS

Name: Gleam

Material: PC Frame with Aluminium heat sink

Colour: Matt Black or Matt White

Cut Out: 90mm IP Rating: IP54

IC-4: Yes when used with HV5528-IC4CAP

Lamp Base: Built in LED