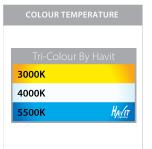

## **Product Ordering**

| IMAGE | PART NUMBER | COLOURTEMP              | LUMENS                  | INPUT     | BEAM ANGLE | INCLUDED LED                         |
|-------|-------------|-------------------------|-------------------------|-----------|------------|--------------------------------------|
|       | HV5528T-BLK | 3000k<br>4000k<br>5500k | 680lm<br>795lm<br>745lm | - 240v AC | 90°        | <b>TRI Colour</b><br>9w Built in LED |
|       | HV5528T-WHT | 3000k<br>4000k<br>5500k | 680lm<br>795lm<br>745lm |           |            |                                      |