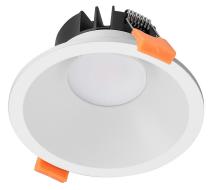

## **Product Ordering**

| IMAGE | PART NUMBER | COLOURTEMP              | LUMENS                  | INPUT     | BEAM ANGLE | INCLUDED LED                         |
|-------|-------------|-------------------------|-------------------------|-----------|------------|--------------------------------------|
|       | HV5528T-BLK | 3000k<br>4000k<br>5500k | 680lm<br>795lm<br>745lm | - 240v AC | 90°        | <b>TRI Colour</b><br>9w Built in LED |
|       | HV5528T-WHT | 3000k<br>4000k<br>5500k | 680lm<br>795lm<br>745lm |           |            |                                      |