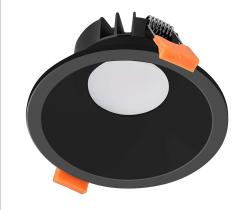

## **Product Ordering**

| IMAGE | PART NUMBER | COLOURTEMP              | LUMENS                  | INPUT     | BEAM ANGLE | INCLUDED LED                         |
|-------|-------------|-------------------------|-------------------------|-----------|------------|--------------------------------------|
|       | HV5528T-BLK | 3000k<br>4000k<br>5500k | 680lm<br>795lm<br>745lm | - 240v AC | 90°        | <b>TRI Colour</b><br>9w Built in LED |
|       | HV5528T-WHT | 3000k<br>4000k<br>5500k | 680lm<br>795lm<br>745lm |           |            |                                      |