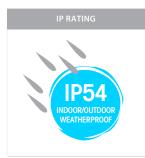

## PRODUCT SPECIFICATIONS

Name: Gleam

Material: PC Frame with Aluminium heat sink

Colour: Matt Black or Matt White

Cut Out: 90mm IP Rating: IP54

IC-4: Yes when used with HV5528-IC4CAP

Lamp Base: Built in LED