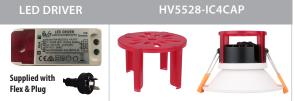

## PRODUCT SPECIFICATIONS

Name: Gleam

Material: PC Frame with Aluminium heat sink

Colour: Matt Black or Matt White

Cut Out: 90mm IP Rating: IP54

IC-4: Yes when used with HV5528-IC4CAP

Lamp Base: Built in LED