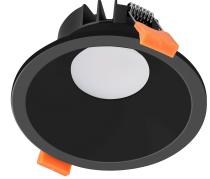

## **Product Ordering**

| IMAGE | PART NUMBER   | COLOURTEMP    | LUMENS | INPUT   | BEAM ANGLE | INCLUDED LED    |
|-------|---------------|---------------|--------|---------|------------|-----------------|
|       | HV5528D2W-BLK | 1800k - 3000k | 685lm  | 240v AC | 90°        | 9w Built in LED |
|       | HV5528D2W-WHT | 1800k - 3000k | 685lm  | 240v AC | 90°        | 9w Built in LED |