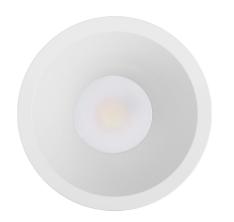

## PRODUCT SPECIFICATIONS

Name: Gleam

Material: PC Frame with Aluminium heat sink

Colour: Matt Black or Matt White

Cut Out: 90mm IP Rating: IP54

IC-4: Yes when used with HV5528-IC4CAP

Lamp Base: Built in LED

## **Product Ordering**

| IMAGE | PART NUMBER   | COLOURTEMP    | LUMENS | INPUT   | BEAM ANGLE | INCLUDED LED    |
|-------|---------------|---------------|--------|---------|------------|-----------------|
|       | HV5528D2W-BLK | 1800k - 3000k | 685lm  | 240v AC | 90°        | 9w Built in LED |
|       | HV5528D2W-WHT | 1800k - 3000k | 685lm  | 240v AC | 90°        | 9w Built in LED |