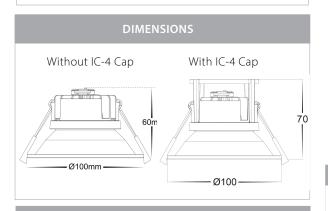

## PRODUCT SPECIFICATIONS

Name: Gleam

Material: PC Frame with Aluminium heat sink

Colour: Matt Black or Matt White

Cut Out: 90mm IP Rating: IP54

IC-4: Yes when used with HV5528-IC4CAP

Lamp Base: Built in LED