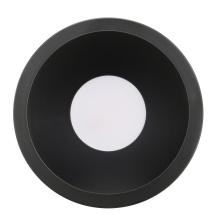

## PRODUCT SPECIFICATIONS

Name: Gleam

Material: PC Frame with Aluminium heat sink

Colour: Matt Black or Matt White

Cut Out: 90mm IP Rating: IP54

IC-4: Yes when used with HV5528-IC4CAP

Lamp Base: Built in LED

## **Product Ordering**

| IMAGE | PART NUMBER   | COLOURTEMP    | LUMENS | INPUT   | BEAM ANGLE | INCLUDED LED    |
|-------|---------------|---------------|--------|---------|------------|-----------------|
|       | HV5528D2W-BLK | 1800k - 3000k | 685lm  | 240v AC | 90°        | 9w Built in LED |
|       | HV5528D2W-WHT | 1800k - 3000k | 685lm  | 240v AC | 90°        | 9w Built in LED |