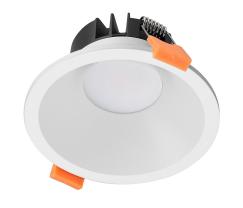

## **Product Ordering**

| IMAGE | PART NUMBER   | COLOURTEMP    | LUMENS | INPUT   | BEAM ANGLE | INCLUDED LED    |
|-------|---------------|---------------|--------|---------|------------|-----------------|
|       | HV5528D2W-BLK | 1800k - 3000k | 685lm  | 240v AC | 90°        | 9w Built in LED |
|       | HV5528D2W-WHT | 1800k - 3000k | 685lm  | 240v AC | 90°        | 9w Built in LED |