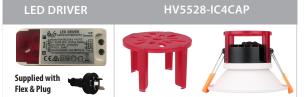

## PRODUCT SPECIFICATIONS

Name: Gleam

Material: PC Frame with Aluminium heat sink

Colour: Matt Black or Matt White

Cut Out: 90mm IP Rating: IP54

IC-4: Yes when used with HV5528-IC4CAP

Lamp Base: Built in LED