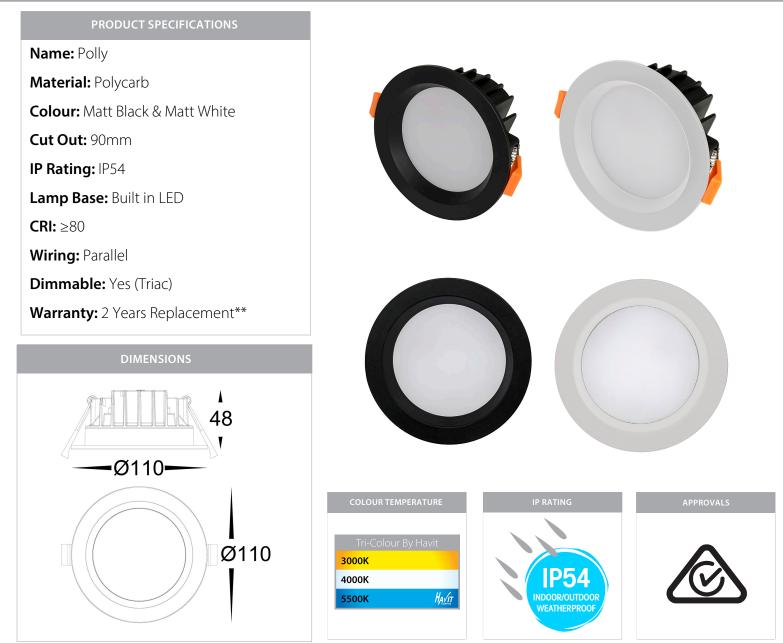

## Polycarb Semi Deep LED Downlights

## **Product Ordering**

| IMAGE | PART NUMBER | COLOUR TEMP             | LUMENS                  | INPUT                                                          | BEAM ANGLE | INCLUDED LED                         |
|-------|-------------|-------------------------|-------------------------|----------------------------------------------------------------|------------|--------------------------------------|
|       | HV5522T-BLK | 3000k<br>4000k<br>5500k | 635lm<br>750lm<br>715lm | 240v AC<br>(Integrated Driver)<br>Supplied with<br>Flex & Plug | 120°       | <b>TRI Colour</b><br>8w Built in LED |
|       | HV5522T-WHT | 3000k<br>4000k<br>5500k | 635lm<br>750lm<br>715lm |                                                                |            |                                      |