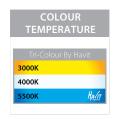

## **Product Ordering**

| IMAGE | PART NUMBER | COLOURTEMP              | LUMENS                   | INPUT   | BEAM ANGLE | INCLUDED LED                          |
|-------|-------------|-------------------------|--------------------------|---------|------------|---------------------------------------|
|       | HV5512T-BLK | 3000k<br>4000k<br>5500k | 980lm<br>990lm<br>1000lm | 240.46  | 45°        | <b>TRI Colour</b><br>12w Built in LED |
|       | HV5512T-WHT | 3000k<br>4000k<br>5500k | 980lm<br>990lm<br>1000lm | 240v AC |            |                                       |