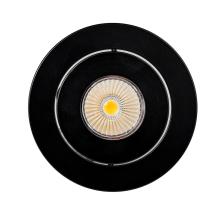

## PRODUCT SPECIFICATIONS

Name: Prime

Material: Aluminium + PC

Colour: Matt Black or Matt White

Cut Out: 90mm

**IP Rating:** IP54

Lamp Base: Built in LED

**CRI:** ≥90

## **Product Ordering**

| IMAGE | PART NUMBER | COLOURTEMP              | LUMENS                   | INPUT   | BEAM ANGLE | INCLUDED LED                          |
|-------|-------------|-------------------------|--------------------------|---------|------------|---------------------------------------|
|       | HV5512T-BLK | 3000k<br>4000k<br>5500k | 980lm<br>990lm<br>1000lm | 240.46  | 45°        | <b>TRI Colour</b><br>12w Built in LED |
|       | HV5512T-WHT | 3000k<br>4000k<br>5500k | 980lm<br>990lm<br>1000lm | 240v AC |            |                                       |