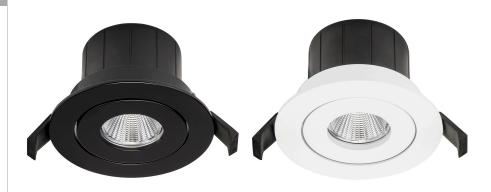

## PRODUCT SPECIFICATIONS

Name: Prime

Material: Aluminium + PC

Colour: Matt Black or Matt White

Cut Out: 90mm

**IP Rating:** IP54

Lamp Base: Built in LED

**CRI:** ≥90

## **Product Ordering**

| IMAGE | PART NUMBER | COLOURTEMP              | LUMENS                   | INPUT   | BEAM ANGLE | INCLUDED LED                          |
|-------|-------------|-------------------------|--------------------------|---------|------------|---------------------------------------|
|       | HV5512T-BLK | 3000k<br>4000k<br>5500k | 980lm<br>990lm<br>1000lm | 240.46  | 45°        | <b>TRI Colour</b><br>12w Built in LED |
|       | HV5512T-WHT | 3000k<br>4000k<br>5500k | 980lm<br>990lm<br>1000lm | 240v AC |            |                                       |