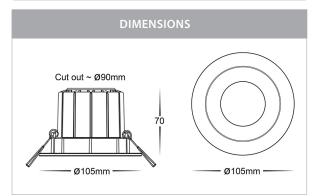

## PRODUCT SPECIFICATIONS

Name: Prime

Material: Aluminium + PC

Colour: Matt Black or Matt White

Cut Out: 90mm

**IP Rating:** IP54

Lamp Base: Built in LED

**CRI:** ≥90

## **Product Ordering**

| IMAGE | PART NUMBER | COLOURTEMP              | LUMENS                   | INPUT   | BEAM ANGLE | INCLUDED LED                          |
|-------|-------------|-------------------------|--------------------------|---------|------------|---------------------------------------|
|       | HV5512T-BLK | 3000k<br>4000k<br>5500k | 980lm<br>990lm<br>1000lm | 240.46  | 45°        | <b>TRI Colour</b><br>12w Built in LED |
|       | HV5512T-WHT | 3000k<br>4000k<br>5500k | 980lm<br>990lm<br>1000lm | 240v AC |            |                                       |