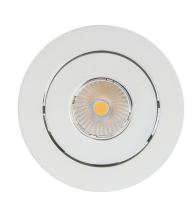

## Aluminium Tilt LED Downlights

## PRODUCT SPECIFICATIONS

Name: Prime

Material: Aluminium + PC

Colour: Matt Black or Matt White

Cut Out: 90mm

**IP Rating:** IP54

Lamp Base: Built in LED

**CRI:** ≥90

## **Product Ordering**

| IMAGE | PART NUMBER | COLOURTEMP              | LUMENS                   | INPUT   | BEAM ANGLE | INCLUDED LED                          |
|-------|-------------|-------------------------|--------------------------|---------|------------|---------------------------------------|
|       | HV5512T-BLK | 3000k<br>4000k<br>5500k | 980lm<br>990lm<br>1000lm | 240.46  | 45°        | <b>TRI Colour</b><br>12w Built in LED |
|       | HV5512T-WHT | 3000k<br>4000k<br>5500k | 980lm<br>990lm<br>1000lm | 240v AC |            |                                       |