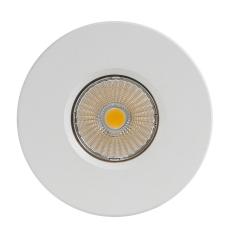

## PRODUCT SPECIFICATIONS

Name: Prime

Material: Aluminium + PC

Colour: Matt Black or Matt White

Cut Out: 70mm

**IP Rating:** IP54

Lamp Base: Built in LED

**CRI:** ≥90

## **Product Ordering**

| IMAGE | PART NUMBER | COLOURTEMP              | LUMENS                   | INPUT   | BEAM ANGLE | INCLUDED LED                          |
|-------|-------------|-------------------------|--------------------------|---------|------------|---------------------------------------|
|       | HV5511T-BLK | 3000k<br>4000k<br>5500k | 980lm<br>990lm<br>1000lm | 240v AC | 45°        | <b>TRI Colour</b><br>12w Built in LED |
|       | HV5511T-WHT | 3000k<br>4000k<br>5500k | 980lm<br>990lm<br>1000lm |         |            |                                       |