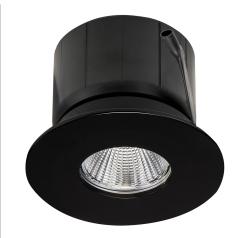

## **Product Ordering**

| IMAGE | PART NUMBER | COLOURTEMP              | LUMENS                   | INPUT   | BEAM ANGLE | INCLUDED LED                          |
|-------|-------------|-------------------------|--------------------------|---------|------------|---------------------------------------|
|       | HV5511T-BLK | 3000k<br>4000k<br>5500k | 980lm<br>990lm<br>1000lm | 240v AC | 45°        | <b>TRI Colour</b><br>12w Built in LED |
|       | HV5511T-WHT | 3000k<br>4000k<br>5500k | 980lm<br>990lm<br>1000lm |         |            |                                       |