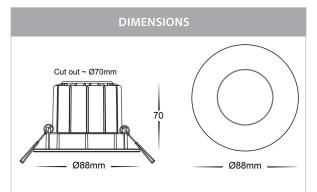

## PRODUCT SPECIFICATIONS

Name: Prime

Material: Aluminium + PC

Colour: Matt Black or Matt White

Cut Out: 70mm

**IP Rating:** IP54

Lamp Base: Built in LED

**CRI:** ≥90

Wiring: Parallel

Dimmable: Yes (Triac)

Warranty: 3 Years Replacement\*\*