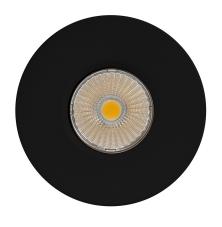

## PRODUCT SPECIFICATIONS

Name: Prime

Material: Aluminium + PC

Colour: Matt Black or Matt White

Cut Out: 70mm

**IP Rating:** IP54

Lamp Base: Built in LED

**CRI:** ≥90

## **Product Ordering**

| IMAGE | PART NUMBER | COLOURTEMP              | LUMENS                   | INPUT   | BEAM ANGLE | INCLUDED LED                          |
|-------|-------------|-------------------------|--------------------------|---------|------------|---------------------------------------|
|       | HV5511T-BLK | 3000k<br>4000k<br>5500k | 980lm<br>990lm<br>1000lm | 240v AC | 45°        | <b>TRI Colour</b><br>12w Built in LED |
|       | HV5511T-WHT | 3000k<br>4000k<br>5500k | 980lm<br>990lm<br>1000lm |         |            |                                       |