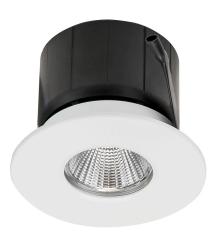

## **Product Ordering**

| IMAGE | PART NUMBER | COLOURTEMP              | LUMENS                   | INPUT   | BEAM ANGLE | INCLUDED LED                          |
|-------|-------------|-------------------------|--------------------------|---------|------------|---------------------------------------|
|       | HV5511T-BLK | 3000k<br>4000k<br>5500k | 980lm<br>990lm<br>1000lm | 240v AC | 45°        | <b>TRI Colour</b><br>12w Built in LED |
|       | HV5511T-WHT | 3000k<br>4000k<br>5500k | 980lm<br>990lm<br>1000lm |         |            |                                       |