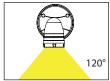

## Product Ordering

| Floduct Ordering |             |                         |                            |               |            |                                       |               |  |  |
|------------------|-------------|-------------------------|----------------------------|---------------|------------|---------------------------------------|---------------|--|--|
| Image            | Part Number | Colour Temp             | Lumens                     | Input Voltage | Beam Angle | Included LED                          | Barcode       |  |  |
| 60               | HV3791T-BLK | 3000k<br>4000k<br>5500k | 1200lm<br>1275lm<br>1350lm | 240v AC       | 120°       | <b>TRI Colour</b><br>15w Built in LED | 9350418028440 |  |  |
|                  | HV3791T-WHT | 3000k<br>4000k<br>5500k | 1200lm<br>1275lm<br>1350lm | 240v AC       | 120°       | <b>TRI Colour</b><br>15w Built in LED | 9350418028457 |  |  |