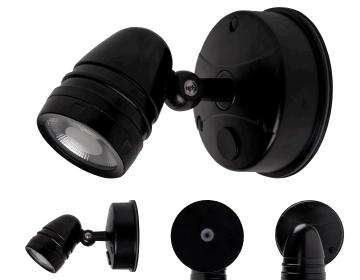

## **Focus Polycarbonate Single Adjustable Spot Lights**

## **Product Specifications**

| Name              | Focus                             |  |  |  |
|-------------------|-----------------------------------|--|--|--|
| Material          | UV Resistant Polycarbonate        |  |  |  |
| Colour            | Matt Black or Matt White          |  |  |  |
| IP Rating         | IP65                              |  |  |  |
| Installation Type | Wall or Ceiling - Surface Mounted |  |  |  |
| Lamp Base         | Built in LED                      |  |  |  |
| Protection Class  | 240v = 2 (No Earth Required)      |  |  |  |
| Max Wattage       | 15w Built in LED                  |  |  |  |
| Lamp Expectancy   | <30,000hrs                        |  |  |  |
| Diffuser Type     | Semi frosted glass                |  |  |  |
| CRI               | CRI>80                            |  |  |  |
| Dimmable          | No                                |  |  |  |
| IK Rating         | IK06                              |  |  |  |
| Warranty          | 3 Years Replacement*              |  |  |  |