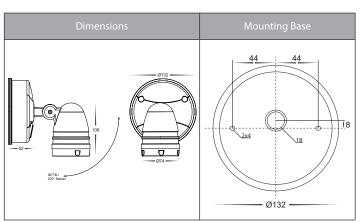

## **Product Specifications**

| Name              | Focus                             |  |  |  |
|-------------------|-----------------------------------|--|--|--|
| Material          | UV Resistant Polycarbonate        |  |  |  |
| Colour            | Matt Black or Matt White          |  |  |  |
| IP Rating         | IP65                              |  |  |  |
| Installation Type | Wall or Ceiling - Surface Mounted |  |  |  |
| Lamp Base         | Built in LED                      |  |  |  |
| Protection Class  | 240v = 2 (No Earth Required)      |  |  |  |
| Max Wattage       | 15w Built in LED                  |  |  |  |
| Lamp Expectancy   | <30,000hrs                        |  |  |  |
| Diffuser Type     | Semi frosted glass                |  |  |  |
| CRI               | CRI>80                            |  |  |  |
| Dimmable          | No                                |  |  |  |
| IK Rating         | IK06                              |  |  |  |
| Warranty          | 3 Years Replacement*              |  |  |  |