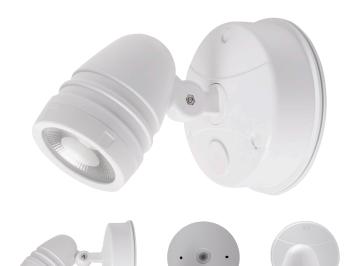

## **Focus Polycarbonate Single Adjustable Spot Lights**

## **Product Specifications**

| Name              | Focus                             |  |  |  |
|-------------------|-----------------------------------|--|--|--|
| Material          | UV Resistant Polycarbonate        |  |  |  |
| Colour            | Matt Black or Matt White          |  |  |  |
| IP Rating         | IP65                              |  |  |  |
| Installation Type | Wall or Ceiling - Surface Mounted |  |  |  |
| Lamp Base         | Built in LED                      |  |  |  |
| Protection Class  | 240v = 2 (No Earth Required)      |  |  |  |
| Max Wattage       | 15w Built in LED                  |  |  |  |
| Lamp Expectancy   | <30,000hrs                        |  |  |  |
| Diffuser Type     | Semi frosted glass                |  |  |  |
| CRI               | CRI>80                            |  |  |  |
| Dimmable          | No                                |  |  |  |
| IK Rating         | IK06                              |  |  |  |
| Warranty          | 3 Years Replacement*              |  |  |  |