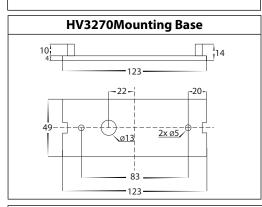

# Taso Step Light Installation Instructions

| Product Specifications |                                  |                 |                 |                     |                 |                 |                     |                 |                 |
|------------------------|----------------------------------|-----------------|-----------------|---------------------|-----------------|-----------------|---------------------|-----------------|-----------------|
| Model No.              | HV3270T-BLK-12V                  | HV3270T-SLV-12V | HV3270T-WHT-12V | HV3271T-BLK-12V     | HV3271T-SLV-12V | HV3271T-WHT-12V | HV3272T-BLK-12V     | HV3272T-SLV-12V | HV3272T-WHT-12V |
| Name                   | Taso                             |                 |                 |                     |                 |                 |                     |                 |                 |
| Material               | Aluminium                        |                 |                 |                     |                 |                 |                     |                 |                 |
| Colour                 | Black                            | Silver          | White           | Black               | Silver          | White           | Black               | Silver          | White           |
| IP Rating              | IP54                             |                 |                 |                     |                 |                 |                     |                 |                 |
| Input Voltage          | 12v DC                           |                 |                 |                     |                 |                 |                     |                 |                 |
| Protection Class       | (Low Voltage)                    |                 |                 |                     |                 |                 |                     |                 |                 |
| Lamp Base              | Built in LED                     |                 |                 |                     |                 |                 |                     |                 |                 |
| Lamp Wattage           | 1x 3.5w                          |                 |                 | 1x 6w               |                 |                 | 1x 10w              |                 |                 |
| Colour Temp            | TRI Colour - 3000k, 4000k, 5500k |                 |                 |                     |                 |                 |                     |                 |                 |
| Lumens                 | 180lm, 190lm, 200lm              |                 |                 | 350lm, 360lm, 370lm |                 |                 | 600lm, 625lm, 650lm |                 |                 |
| CRI                    | >80                              |                 |                 |                     |                 |                 |                     |                 |                 |
| Wiring                 | Parallel                         |                 |                 |                     |                 |                 |                     |                 |                 |
| Dimmable               | No                               |                 |                 |                     |                 |                 |                     |                 |                 |
| Warranty               | 3 Years Replacement*             |                 |                 |                     |                 |                 |                     |                 |                 |