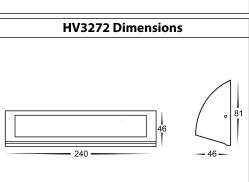

# Taso Step Light Installation Instructions

| Product Specifications |                                  |                 |                 |                     |                 |                 |                     |                 |                 |
|------------------------|----------------------------------|-----------------|-----------------|---------------------|-----------------|-----------------|---------------------|-----------------|-----------------|
| Model No.              | HV3270T-BLK-12V                  | HV3270T-SLV-12V | HV3270T-WHT-12V | HV3271T-BLK-12V     | HV3271T-SLV-12V | HV3271T-WHT-12V | HV3272T-BLK-12V     | HV3272T-SLV-12V | HV3272T-WHT-12V |
| Name                   | Taso                             |                 |                 |                     |                 |                 |                     |                 |                 |
| Material               | Aluminium                        |                 |                 |                     |                 |                 |                     |                 |                 |
| Colour                 | Black                            | Silver          | White           | Black               | Silver          | White           | Black               | Silver          | White           |
| IP Rating              | IP54                             |                 |                 |                     |                 |                 |                     |                 |                 |
| Input Voltage          | 12v DC                           |                 |                 |                     |                 |                 |                     |                 |                 |
| Protection Class       | (Low Voltage)                    |                 |                 |                     |                 |                 |                     |                 |                 |
| Lamp Base              | Built in LED                     |                 |                 |                     |                 |                 |                     |                 |                 |
| Lamp Wattage           | 1x 3.5w                          |                 |                 | 1x 6w               |                 |                 | 1x 10w              |                 |                 |
| Colour Temp            | TRI Colour - 3000k, 4000k, 5500k |                 |                 |                     |                 |                 |                     |                 |                 |
| Lumens                 | 180lm, 190lm, 200lm              |                 |                 | 350lm, 360lm, 370lm |                 |                 | 600lm, 625lm, 650lm |                 |                 |
| CRI                    | >80                              |                 |                 |                     |                 |                 |                     |                 |                 |
| Wiring                 | Parallel                         |                 |                 |                     |                 |                 |                     |                 |                 |
| Dimmable               | No                               |                 |                 |                     |                 |                 |                     |                 |                 |
| Warranty               | 3 Years Replacement*             |                 |                 |                     |                 |                 |                     |                 |                 |