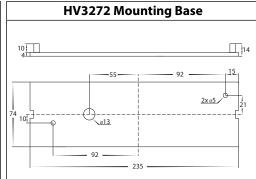

# Taso Step Light Installation Instructions

| Product Specifications |                                  |                 |                 |                     |                 |                 |                     |                 |                 |
|------------------------|----------------------------------|-----------------|-----------------|---------------------|-----------------|-----------------|---------------------|-----------------|-----------------|
| Model No.              | HV3270T-BLK-12V                  | HV3270T-SLV-12V | HV3270T-WHT-12V | HV3271T-BLK-12V     | HV3271T-SLV-12V | HV3271T-WHT-12V | HV3272T-BLK-12V     | HV3272T-SLV-12V | HV3272T-WHT-12V |
| Name                   | Taso                             |                 |                 |                     |                 |                 |                     |                 |                 |
| Material               | Aluminium                        |                 |                 |                     |                 |                 |                     |                 |                 |
| Colour                 | Black                            | Silver          | White           | Black               | Silver          | White           | Black               | Silver          | White           |
| IP Rating              | IP54                             |                 |                 |                     |                 |                 |                     |                 |                 |
| Input Voltage          | 12v DC                           |                 |                 |                     |                 |                 |                     |                 |                 |
| Protection Class       | (Low Voltage)                    |                 |                 |                     |                 |                 |                     |                 |                 |
| Lamp Base              | Built in LED                     |                 |                 |                     |                 |                 |                     |                 |                 |
| Lamp Wattage           | 1x 3.5w                          |                 |                 | 1x 6w               |                 |                 | 1x 10w              |                 |                 |
| Colour Temp            | TRI Colour - 3000k, 4000k, 5500k |                 |                 |                     |                 |                 |                     |                 |                 |
| Lumens                 | 180lm, 190lm, 200lm              |                 |                 | 350lm, 360lm, 370lm |                 |                 | 600lm, 625lm, 650lm |                 |                 |
| CRI                    | >80                              |                 |                 |                     |                 |                 |                     |                 |                 |
| Wiring                 | Parallel                         |                 |                 |                     |                 |                 |                     |                 |                 |
| Dimmable               | No                               |                 |                 |                     |                 |                 |                     |                 |                 |
| Warranty               | 3 Years Replacement*             |                 |                 |                     |                 |                 |                     |                 |                 |