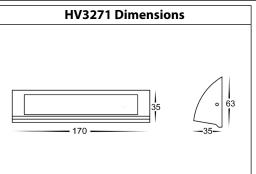

# Taso Step Light Installation Instructions

| Product Specifications |                                  |                 |                 |                     |                 |                 |                     |                 |                 |
|------------------------|----------------------------------|-----------------|-----------------|---------------------|-----------------|-----------------|---------------------|-----------------|-----------------|
| Model No.              | HV3270T-BLK-12V                  | HV3270T-SLV-12V | HV3270T-WHT-12V | HV3271T-BLK-12V     | HV3271T-SLV-12V | HV3271T-WHT-12V | HV3272T-BLK-12V     | HV3272T-SLV-12V | HV3272T-WHT-12V |
| Name                   | Taso                             |                 |                 |                     |                 |                 |                     |                 |                 |
| Material               | Aluminium                        |                 |                 |                     |                 |                 |                     |                 |                 |
| Colour                 | Black                            | Silver          | White           | Black               | Silver          | White           | Black               | Silver          | White           |
| IP Rating              | IP54                             |                 |                 |                     |                 |                 |                     |                 |                 |
| Input Voltage          | 12v DC                           |                 |                 |                     |                 |                 |                     |                 |                 |
| Protection Class       | (Low Voltage)                    |                 |                 |                     |                 |                 |                     |                 |                 |
| Lamp Base              | Built in LED                     |                 |                 |                     |                 |                 |                     |                 |                 |
| Lamp Wattage           | 1x 3.5w                          |                 |                 | 1x 6w               |                 |                 | 1x 10w              |                 |                 |
| Colour Temp            | TRI Colour - 3000k, 4000k, 5500k |                 |                 |                     |                 |                 |                     |                 |                 |
| Lumens                 | 180lm, 190lm, 200lm              |                 |                 | 350lm, 360lm, 370lm |                 |                 | 600lm, 625lm, 650lm |                 |                 |
| CRI                    | >80                              |                 |                 |                     |                 |                 |                     |                 |                 |
| Wiring                 | Parallel                         |                 |                 |                     |                 |                 |                     |                 |                 |
| Dimmable               | No                               |                 |                 |                     |                 |                 |                     |                 |                 |
| Warranty               | 3 Years Replacement*             |                 |                 |                     |                 |                 |                     |                 |                 |