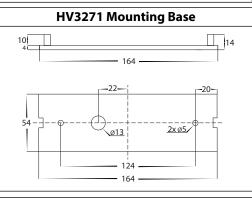

# Taso Step Light Installation Instructions

| Product Specifications |                                  |                 |                 |                     |                 |                 |                     |                 |                 |
|------------------------|----------------------------------|-----------------|-----------------|---------------------|-----------------|-----------------|---------------------|-----------------|-----------------|
| Model No.              | HV3270T-BLK-12V                  | HV3270T-SLV-12V | HV3270T-WHT-12V | HV3271T-BLK-12V     | HV3271T-SLV-12V | HV3271T-WHT-12V | HV3272T-BLK-12V     | HV3272T-SLV-12V | HV3272T-WHT-12V |
| Name                   | Taso                             |                 |                 |                     |                 |                 |                     |                 |                 |
| Material               | Aluminium                        |                 |                 |                     |                 |                 |                     |                 |                 |
| Colour                 | Black                            | Silver          | White           | Black               | Silver          | White           | Black               | Silver          | White           |
| IP Rating              | IP54                             |                 |                 |                     |                 |                 |                     |                 |                 |
| Input Voltage          | 12v DC                           |                 |                 |                     |                 |                 |                     |                 |                 |
| Protection Class       | (Low Voltage)                    |                 |                 |                     |                 |                 |                     |                 |                 |
| Lamp Base              | Built in LED                     |                 |                 |                     |                 |                 |                     |                 |                 |
| Lamp Wattage           | 1x 3.5w                          |                 |                 | 1x 6w               |                 |                 | 1x 10w              |                 |                 |
| Colour Temp            | TRI Colour - 3000k, 4000k, 5500k |                 |                 |                     |                 |                 |                     |                 |                 |
| Lumens                 | 180lm, 190lm, 200lm              |                 |                 | 350lm, 360lm, 370lm |                 |                 | 600lm, 625lm, 650lm |                 |                 |
| CRI                    | >80                              |                 |                 |                     |                 |                 |                     |                 |                 |
| Wiring                 | Parallel                         |                 |                 |                     |                 |                 |                     |                 |                 |
| Dimmable               | No                               |                 |                 |                     |                 |                 |                     |                 |                 |
| Warranty               | 3 Years Replacement*             |                 |                 |                     |                 |                 |                     |                 |                 |