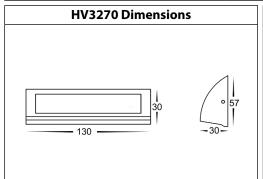

# Taso Step Light Installation Instructions

| Product Specifications |                                  |                 |                 |                     |                 |                 |                     |                 |                 |
|------------------------|----------------------------------|-----------------|-----------------|---------------------|-----------------|-----------------|---------------------|-----------------|-----------------|
| Model No.              | HV3270T-BLK-12V                  | HV3270T-SLV-12V | HV3270T-WHT-12V | HV3271T-BLK-12V     | HV3271T-SLV-12V | HV3271T-WHT-12V | HV3272T-BLK-12V     | HV3272T-SLV-12V | HV3272T-WHT-12V |
| Name                   | Taso                             |                 |                 |                     |                 |                 |                     |                 |                 |
| Material               | Aluminium                        |                 |                 |                     |                 |                 |                     |                 |                 |
| Colour                 | Black                            | Silver          | White           | Black               | Silver          | White           | Black               | Silver          | White           |
| IP Rating              | IP54                             |                 |                 |                     |                 |                 |                     |                 |                 |
| Input Voltage          | 12v DC                           |                 |                 |                     |                 |                 |                     |                 |                 |
| Protection Class       | (Low Voltage)                    |                 |                 |                     |                 |                 |                     |                 |                 |
| Lamp Base              | Built in LED                     |                 |                 |                     |                 |                 |                     |                 |                 |
| Lamp Wattage           | 1x 3.5w                          |                 |                 | 1x 6w               |                 |                 | 1x 10w              |                 |                 |
| Colour Temp            | TRI Colour - 3000k, 4000k, 5500k |                 |                 |                     |                 |                 |                     |                 |                 |
| Lumens                 | 180lm, 190lm, 200lm              |                 |                 | 350lm, 360lm, 370lm |                 |                 | 600lm, 625lm, 650lm |                 |                 |
| CRI                    | >80                              |                 |                 |                     |                 |                 |                     |                 |                 |
| Wiring                 | Parallel                         |                 |                 |                     |                 |                 |                     |                 |                 |
| Dimmable               | No                               |                 |                 |                     |                 |                 |                     |                 |                 |
| Warranty               | 3 Years Replacement*             |                 |                 |                     |                 |                 |                     |                 |                 |