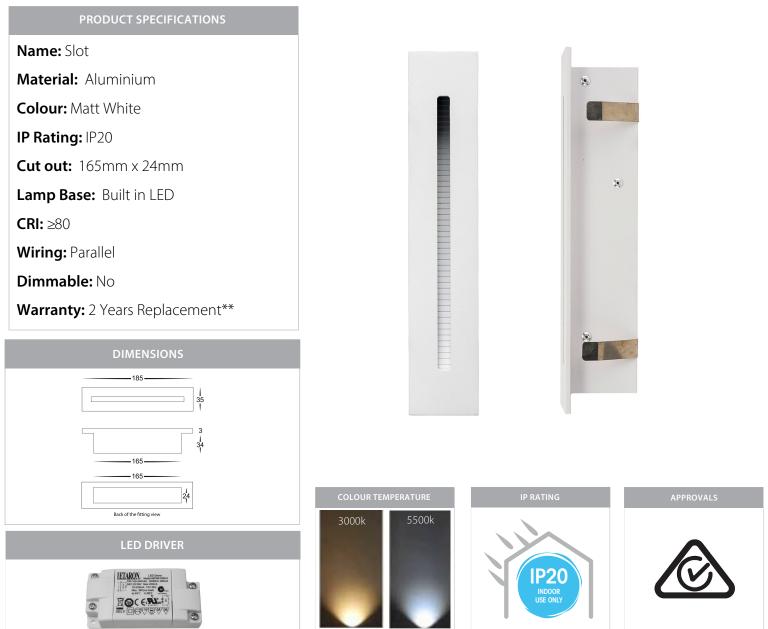

## Aluminium White Rectangle Recessed Step Lights

## **Product Ordering**

| IMAGE | PART NUMBER | COLOUR TEMP | LUMENS | INPUT     | BEAM ANGLE | INCLUDED LED      |
|-------|-------------|-------------|--------|-----------|------------|-------------------|
|       | HV3103C     | 5500k       | 190lm  | - 240v AC | 36°        | 2.5w Built in LED |
|       | HV3103W     | 3000k       | 180lm  |           |            |                   |

\* Lumen output measured at source

\*\* See Warranty Terms and Conditions for more information

For more information contact Havit Lighting

ADDRESS: 143 Beauchamp Road Matraville NSW 2036 Australia 
 Tel:
 02 9381 8300