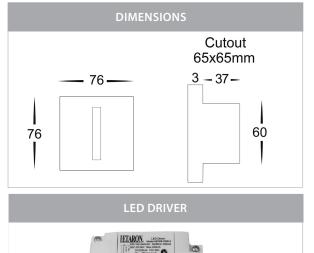

## Aluminium White Square Recessed Step Lights

PRODUCT SPECIFICATIONS

Name: Slot

Material: Aluminium

Colour: Matt White

IP Rating: IP20

**Cut out:** 65mm x 65mm

Lamp Base: Built in LED