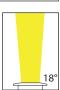

## **Product Ordering**

| Part Number | Colour Temp | Lumens | Input Voltage | Beam Angle | Included LED      | Barcode       |
|-------------|-------------|--------|---------------|------------|-------------------|---------------|
| HV2861W     | 3000k       | 30lm   | 12v DC        | 18°        | 0.5w Built in LED | 9350418012609 |
| HV2861C     | 5500k       | 35lm   | 12v DC        | 18°        | 0.5w Built in LED | 9350418012616 |
| HV2861B     | Blue        | 10lm   | 12v DC        | 18°        | 0.5w Built in LED | 9350418012623 |