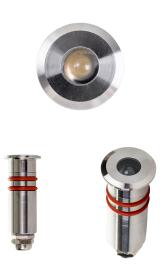

## **Kett 316 Stainless Steel Deck Lights**

## **Product Specifications**

| Product Specifications |                       |  |  |  |  |
|------------------------|-----------------------|--|--|--|--|
| Name                   | Kett                  |  |  |  |  |
| Material               | 316 Stainless Steel   |  |  |  |  |
| Colour                 | Stainless Steel       |  |  |  |  |
| Cut Out                | 17mm                  |  |  |  |  |
| IP Rating              | IP65                  |  |  |  |  |
| IK Rating              | IK08                  |  |  |  |  |
| Installation Type      | Deck - Recessed       |  |  |  |  |
| Cable Length           | 300mm                 |  |  |  |  |
| Lamp Base              | Built in LED          |  |  |  |  |
| Max Wattage            | 0.5w                  |  |  |  |  |
| Protection Class       | 3 (No Earth Required) |  |  |  |  |
| Lamp Expectancy        | <30,000hrs            |  |  |  |  |
| Diffuser Type          | Glass                 |  |  |  |  |
| CRI                    | CRI>80                |  |  |  |  |
| Dimmable               | No                    |  |  |  |  |
| Warranty               | 3 Years Replacement*  |  |  |  |  |

## **Product Ordering**

| Part Number | Colour Temp | Lumens | Input Voltage | Beam Angle | Included LED      | Barcode       |
|-------------|-------------|--------|---------------|------------|-------------------|---------------|
| HV2861W     | 3000k       | 30lm   | 12v DC        | 18°        | 0.5w Built in LED | 9350418012609 |
| HV2861C     | 5500k       | 35lm   | 12v DC        | 18°        | 0.5w Built in LED | 9350418012616 |
| HV2861B     | Blue        | 10lm   | 12v DC        | 18°        | 0.5w Built in LED | 9350418012623 |