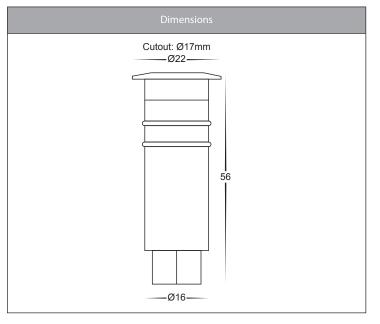

## **Product Specifications**

| Product Specifications |                       |  |  |  |  |
|------------------------|-----------------------|--|--|--|--|
| Name                   | Kett                  |  |  |  |  |
| Material               | 316 Stainless Steel   |  |  |  |  |
| Colour                 | Stainless Steel       |  |  |  |  |
| Cut Out                | 17mm                  |  |  |  |  |
| IP Rating              | IP65                  |  |  |  |  |
| IK Rating              | IK08                  |  |  |  |  |
| Installation Type      | Deck - Recessed       |  |  |  |  |
| Cable Length           | 300mm                 |  |  |  |  |
| Lamp Base              | Built in LED          |  |  |  |  |
| Max Wattage            | 0.5w                  |  |  |  |  |
| Protection Class       | 3 (No Earth Required) |  |  |  |  |
| Lamp Expectancy        | <30,000hrs            |  |  |  |  |
| Diffuser Type          | Glass                 |  |  |  |  |
| CRI                    | CRI>80                |  |  |  |  |
| Dimmable               | No                    |  |  |  |  |
| Warranty               | 3 Years Replacement*  |  |  |  |  |