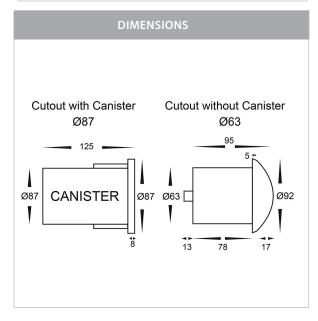

## PRODUCT SPECIFICATIONS

Name: Viale

Material: 316 Stainless Steel

**Colour:** Stainless Steel

IP Rating: IP65
IK Rating: IK10
Trafficable: 500kg
Lamp Base: MR16

**CRI:** ≥80

Cable Length: 300mm

Wiring: Parallel Dimmable: No