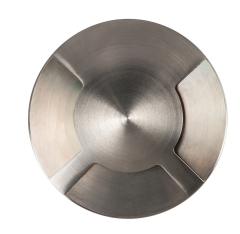

## 316 Stainless Steel Round Driveway Light

## PRODUCT SPECIFICATIONS

Name: Viale

Material: 316 Stainless Steel

**Colour:** Stainless Steel

IP Rating: IP65
IK Rating: IK10
Trafficable: 500kg
Lamp Base: MR16

**CRI:** ≥80

Cable Length: 300mm

Wiring: Parallel Dimmable: No