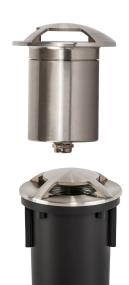

## 316 Stainless Steel Round Driveway Light

## PRODUCT SPECIFICATIONS

Name: Viale

Material: 316 Stainless Steel

**Colour:** Stainless Steel

IP Rating: IP65
IK Rating: IK10
Trafficable: 500kg
Lamp Base: MR16

**CRI:** ≥80

Cable Length: 300mm

Wiring: Parallel Dimmable: No