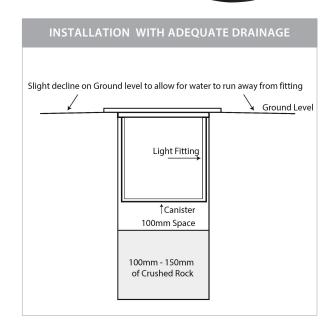

## PRODUCT SPECIFICATIONS

Name: Viale

Material: 316 Stainless Steel

**Colour:** Stainless Steel

IP Rating: IP65
IK Rating: IK10
Trafficable: 500kg
Lamp Base: MR16

**CRI:** ≥80

Cable Length: 300mm

Wiring: Parallel Dimmable: No