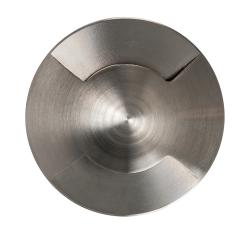

## 316 Stainless Steel Round Driveway Light

## PRODUCT SPECIFICATIONS

Name: Viale

Material: 316 Stainless Steel

**Colour:** Stainless Steel

IP Rating: IP65
IK Rating: IK10
Trafficable: 500kg
Lamp Base: MR16

**CRI:** ≥80

Cable Length: 300mm

Wiring: Parallel Dimmable: No