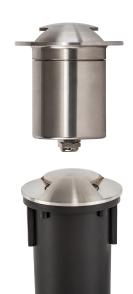

## 316 Stainless Steel Round Driveway Light

## PRODUCT SPECIFICATIONS

Name: Viale

Material: 316 Stainless Steel

**Colour:** Stainless Steel

IP Rating: IP65
IK Rating: IK10
Trafficable: 500kg
Lamp Base: MR16

**CRI:** ≥80

Cable Length: 300mm

Wiring: Parallel Dimmable: No