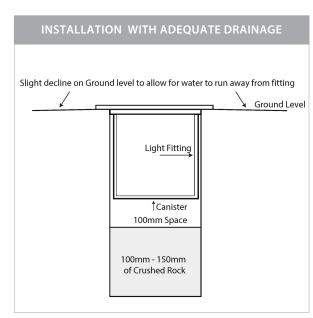

## PRODUCT SPECIFICATIONS

Name: Viale

Material: 316 Stainless Steel

**Colour:** Stainless Steel

IP Rating: IP65
IK Rating: IK10
Trafficable: 500kg
Lamp Base: MR16

**CRI:** ≥80

Cable Length: 300mm

Wiring: Parallel Dimmable: No