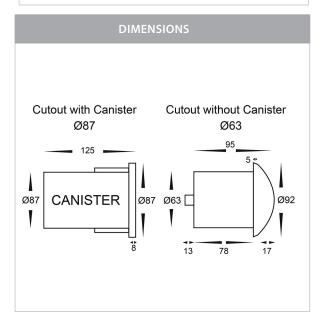

## PRODUCT SPECIFICATIONS

Name: Viale

Material: 316 Stainless Steel

**Colour:** Stainless Steel

IP Rating: IP65
IK Rating: IK10
Trafficable: 500kg
Lamp Base: MR16

**CRI:** ≥80

Cable Length: 300mm

Wiring: Parallel Dimmable: No