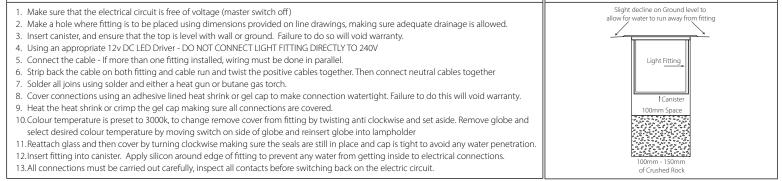

## **Steps for Installation: HV190-HC**

1. Remove cover and glass and set aside

2. Insert Honeycomb lens on the inside of the glass

Reattach glass and then cover by turning clockwise making sure the seals are still in place and cap is tight to avoid any water penetration.

## **Steps for Changing Globe:**

Remove the cover by twisting anti-clockwise then remove glass and set aside, remove globe by pulling gently.
Re-insert the appropriate globe by aligning the 2 pins of the globes into the lampholder and pushing down gently until

ѧ На√іт

fimly in place. (Make sure not to exceed max wattage, see product label for correct info)

Reattach cover by turning clockwise making sure the seals are still in place and cover is tight to avoid any water penetration.