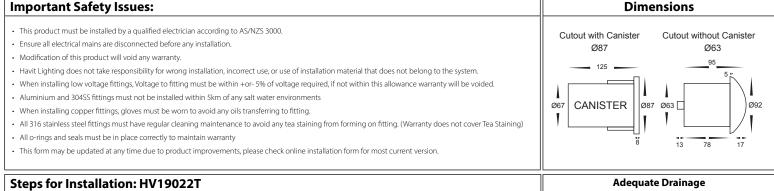

## Ollo Inground or Wall Light Installation Instructions

| Product Specifications |                                            |                                                    |                     |                                               |  |
|------------------------|--------------------------------------------|----------------------------------------------------|---------------------|-----------------------------------------------|--|
| Model No.              | HV19072T-BR                                | HV19072T-AB                                        | HV19072T            | HV19072T-GPH                                  |  |
| Name                   | Ollo                                       |                                                    |                     |                                               |  |
| Material               | 316 Stainless Steel + Brass                | 316 Stainless Steel + Brass                        | 316 Stainless Steel | 316 Stainless Steel +<br>Brass                |  |
| Colour                 | Face - Brass<br>Body - 316 Stainless Steel | Face - Antique Brass<br>Body - 316 Stainless Steel | 316 Stainless Steel | Face - Graphite<br>Body - 316 Stainless Steel |  |
| IP Rating              | IP65                                       |                                                    |                     |                                               |  |
| Input Voltage          | 12v DC                                     |                                                    |                     |                                               |  |
| Protection Class       | (Low Voltage) 🚸                            |                                                    |                     |                                               |  |
| Installation Type      | Inground or Wall                           |                                                    |                     |                                               |  |
| Lamp Base              | MR16                                       |                                                    |                     |                                               |  |
| Lamp Wattage           | 1x 5w (Maximum - 20w)                      |                                                    |                     |                                               |  |
| Colour Temp            | TRI Colour - 3000k, 4000k, 5500k           |                                                    |                     |                                               |  |
| Lumens                 | 270lm, 285lm, 300lm                        |                                                    |                     |                                               |  |
| CRI                    | > 80                                       |                                                    |                     |                                               |  |
| Wiring                 | Parallel                                   |                                                    |                     |                                               |  |
| Dimmable               | No - Not with supplied globes              |                                                    |                     |                                               |  |
| Warranty               | 3 Years Replacement*                       |                                                    |                     |                                               |  |
|                        |                                            |                                                    |                     |                                               |  |