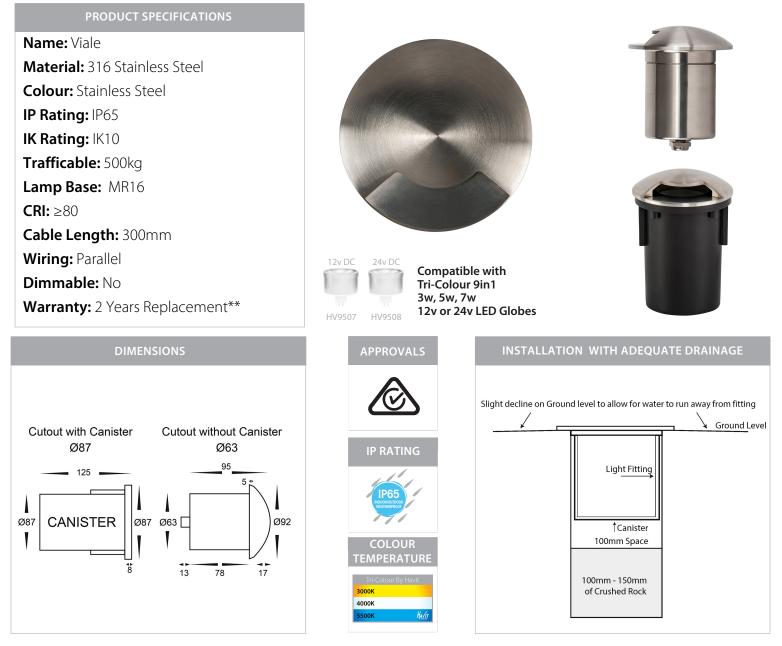

## 316 Stainless Steel Round Driveway Light

## **Product Ordering**

| IMAGE | PART NUMBER | <b>COLOUR TEMP</b>      | LUMENS                  | INPUT  | BEAM ANGLE | INCLUDED LED              |
|-------|-------------|-------------------------|-------------------------|--------|------------|---------------------------|
|       | HV19062T    | 3000К<br>4000К<br>5500К | 270lm<br>285lm<br>300lm | 12v DC | 120°       | Tri-Colour<br>5w MR16 LED |

12v DC models must be used with suitable 12v DC LED Driver

\* Lumen output measured at source

\*\* See Warranty Terms and Conditions for more information

For more information contact Havit Lighting

ADDRESS: 143 Beauchamp Road Matraville NSW 2036 Australia 
 Tel:
 02 9381 8300