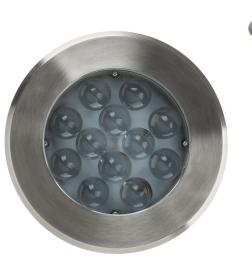

## 316 Stainless Steel Round Inground Lights

Ground Level

## **Product Ordering**

| IMAGE | PART NUMBER | COLOUR TEMP | LUMENS | INPUT  | BEAM ANGLE | INCLUDED LED     |
|-------|-------------|-------------|--------|--------|------------|------------------|
|       | HV1847C     | 5500K       | 1900lm | 12v DC | 6°         | Built in 24w LED |
|       | HV1847W     | 3000K       | 1600lm | 12v DC | 6°         | Built in 24w LED |