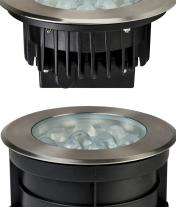

## PRODUCT SPECIFICATIONS

Name: Split Material: 316 Stainless Steel + Aluminium Colour: Stainless Steel IP Rating: IP67 IK Rating: IK10 Trafficable: 1000kg Lamp Base: Built in LED CRI: ≥80 Cable Length: 300mm Wiring: Parallel Dimmable: No Warranty: 2 Years Replacement\*\*

Slight decline on Ground level to allow for water to run away from fitting

Light Fitting

Canister† 100mm Space

100mm - 150mm

of Crushed Rock