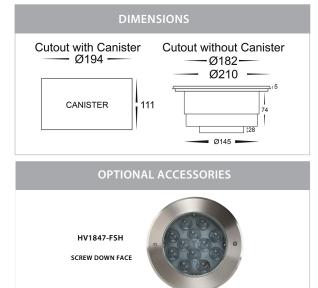

Slight decline on Ground level to allow for water to run away from fitting

Light Fitting

Canister† 100mm Space

100mm - 150mm

of Crushed Rock