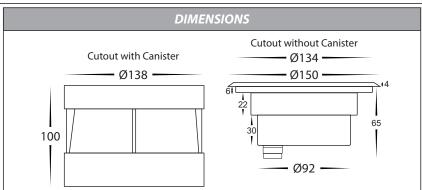

## Split SS316 TRI Colour LED Inground Uplighter

| SAMPLE WIRING DIAGRAM |  |  |  |  |  |  |  |
|-----------------------|--|--|--|--|--|--|--|
| 12v DC LED Driver     |  |  |  |  |  |  |  |

| IMAGE | PART<br>NUMBER | COLOUR<br>TEMP          | LUMENS                  | INPUT<br>VOLTAGE | BEAM<br>ANGLE | INCLUDED LED                                                                |
|-------|----------------|-------------------------|-------------------------|------------------|---------------|-----------------------------------------------------------------------------|
|       | HV1842T        | 3000k<br>4000k<br>5500k | 400lm<br>430lm<br>450lm | 12v DC           | 60°           | TRI Colour Built in 5w LED (Must be used with a suitable 12v DC LED Driver) |
|       |                |                         |                         |                  |               |                                                                             |