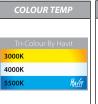

## Split SS316 TRI Colour LED Inground Uplighter

| SAMPLE WIRING DIAGRAM |  |  |  |  |  |  |  |
|-----------------------|--|--|--|--|--|--|--|
| 12v DC LED Driver     |  |  |  |  |  |  |  |

| IMAGE | PART<br>NUMBER | COLOUR<br>TEMP          | LUMENS                  | INPUT<br>VOLTAGE | BEAM<br>ANGLE | INCLUDED LED                                                                |
|-------|----------------|-------------------------|-------------------------|------------------|---------------|-----------------------------------------------------------------------------|
|       | HV1842T        | 3000k<br>4000k<br>5500k | 400lm<br>430lm<br>450lm | 12v DC           | 60°           | TRI Colour Built in 5w LED (Must be used with a suitable 12v DC LED Driver) |
|       |                |                         |                         |                  |               |                                                                             |