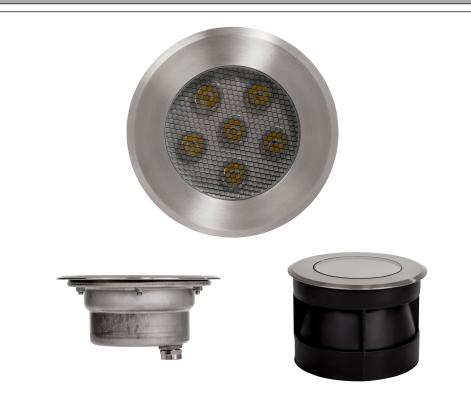

## Split SS316 TRI Colour LED Inground Uplighter

| SAMPLE WIRING DIAGRAM |  |  |  |  |  |  |  |
|-----------------------|--|--|--|--|--|--|--|
| 12v DC LED Driver     |  |  |  |  |  |  |  |

| IMAGE | PART<br>NUMBER | COLOUR<br>TEMP          | LUMENS                  | INPUT<br>VOLTAGE | BEAM<br>ANGLE | INCLUDED LED                                                                |
|-------|----------------|-------------------------|-------------------------|------------------|---------------|-----------------------------------------------------------------------------|
|       | HV1842T        | 3000k<br>4000k<br>5500k | 400lm<br>430lm<br>450lm | 12v DC           | 60°           | TRI Colour Built in 5w LED (Must be used with a suitable 12v DC LED Driver) |
|       |                |                         |                         |                  |               |                                                                             |