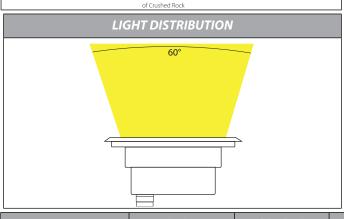

## Split SS316 TRI Colour LED Inground Uplighter

| SAMPLE WIRING DIAGRAM |  |  |  |  |  |  |  |
|-----------------------|--|--|--|--|--|--|--|
| 12v DC LED Driver     |  |  |  |  |  |  |  |

| IMAGE | PART<br>NUMBER | COLOUR<br>TEMP          | LUMENS                  | INPUT<br>VOLTAGE | BEAM<br>ANGLE | INCLUDED LED                                                                |
|-------|----------------|-------------------------|-------------------------|------------------|---------------|-----------------------------------------------------------------------------|
|       | HV1842T        | 3000k<br>4000k<br>5500k | 400lm<br>430lm<br>450lm | 12v DC           | 60°           | TRI Colour Built in 5w LED (Must be used with a suitable 12v DC LED Driver) |
|       |                |                         |                         |                  |               |                                                                             |