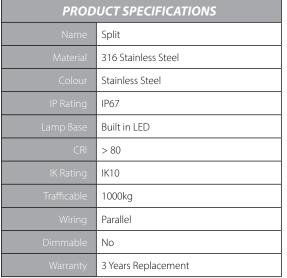

## Split SS316 TRI Colour LED Inground Uplighter

| SAMPLE WIRING DIAGRAM |  |  |  |  |  |  |  |
|-----------------------|--|--|--|--|--|--|--|
| 12v DC LED Driver     |  |  |  |  |  |  |  |

| IMAGE | PART<br>NUMBER | COLOUR<br>TEMP          | LUMENS                  | INPUT<br>VOLTAGE | BEAM<br>ANGLE | INCLUDED LED                                                                |
|-------|----------------|-------------------------|-------------------------|------------------|---------------|-----------------------------------------------------------------------------|
|       | HV1842T        | 3000k<br>4000k<br>5500k | 400lm<br>430lm<br>450lm | 12v DC           | 60°           | TRI Colour Built in 5w LED (Must be used with a suitable 12v DC LED Driver) |
|       |                |                         |                         |                  |               |                                                                             |