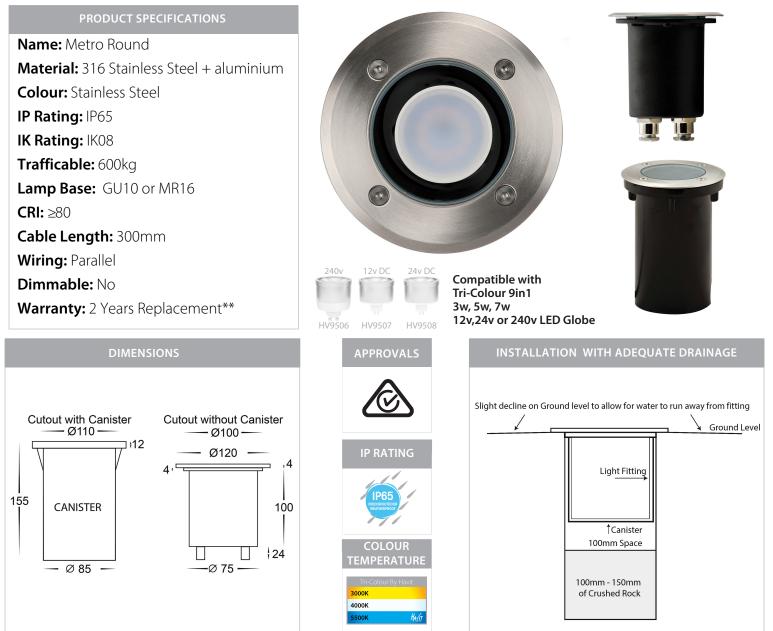

## 316 Stainless Steel Round Inground Lights

## **Product Ordering**

| IMAGE | PART NUMBER | COLOUR TEMP             | LUMENS                  | INPUT   | BEAM ANGLE | INCLUDED LED              |
|-------|-------------|-------------------------|-------------------------|---------|------------|---------------------------|
|       | HV1801T     | 3000K<br>4000K<br>5500K | 270lm<br>285lm<br>300lm | 12v DC  | 120°       | Tri-Colour<br>5w MR16 LED |
|       | HV1806T     | 3000K<br>4000K<br>5500K | 270lm<br>285lm<br>300lm | 240V AC | 120°       | Tri-Colour<br>5w GU10 LED |

12v DC models must be used with suitable 12v DC LED Driver

\* Lumen output measured at source

\*\* See Warranty Terms and Conditions for more information

For more information contact Havit Lighting

ADDRESS: 143 Beauchamp Road Matraville NSW 2036 Australia 
 Tel:
 02 9381 8300