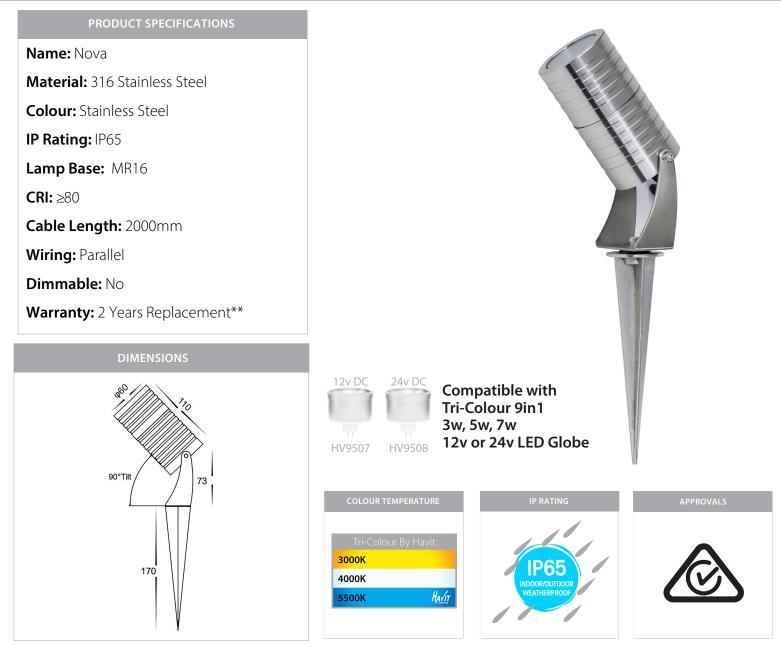

## 316 Stainless Steel LED Garden Spike Light

## **Product Ordering**

| IMAGE | PART NUMBER   | COLOUR TEMP             | LUMENS                  | INPUT  | BEAM ANGLE | INCLUDED LED              |
|-------|---------------|-------------------------|-------------------------|--------|------------|---------------------------|
|       | HV1462T-SS316 | 3000K<br>4000K<br>5500K | 270lm<br>285lm<br>300lm | 12v DC | 120°       | Tri-Colour<br>5w MR16 LED |

Must be used with suitable 12v DC LED driver

\* Lumen output measured at source

\*\* See Warranty Terms and Conditions for more information

For more information contact Havit Lighting

ADDRESS: 143 Beauchamp Road Matraville NSW 2036 Australia 
 Tel:
 02 9381 8300