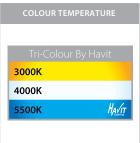

## **Product Ordering**

| IMAGE | PART NUMBER | COLOURTEMP              | LUMENS                  | INPUT  | BEAM ANGLE | INCLUDED LED              |
|-------|-------------|-------------------------|-------------------------|--------|------------|---------------------------|
|       | HV1462T-BLK | 3000K<br>4000K<br>5500K | 270lm<br>285lm<br>300lm | 12v DC | 120°       | Tri-Colour<br>5w MR16 LED |