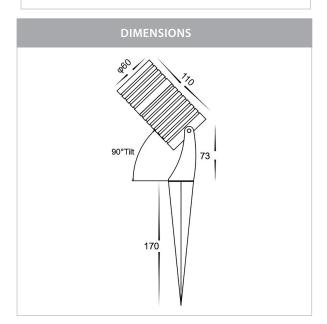

## Aluminium Black LED Garden Spike Light

PRODUCT SPECIFICATIONS

Name: Nova

Material: Aluminium

Colour: Poly powder coated black

**IP Rating:** IP65

Lamp Base: MR16

**CRI:** ≥80

Cable Length: 2000mm

Wiring: Parallel

Dimmable: No

Warranty: 2 Years Replacement\*\*