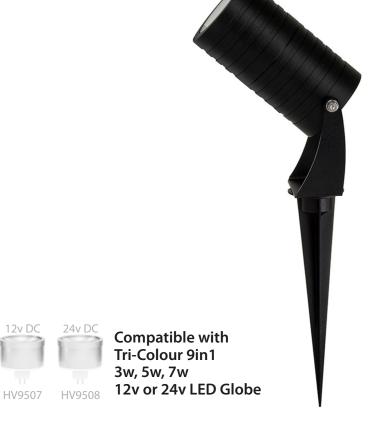

## **Product Ordering**

| IMAGE | PART NUMBER | COLOURTEMP              | LUMENS                  | INPUT  | BEAM ANGLE | INCLUDED LED              |
|-------|-------------|-------------------------|-------------------------|--------|------------|---------------------------|
|       | HV1462T-BLK | 3000K<br>4000K<br>5500K | 270lm<br>285lm<br>300lm | 12v DC | 120°       | Tri-Colour<br>5w MR16 LED |