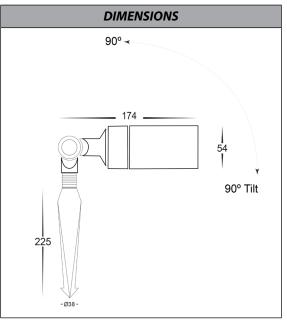

## Laiton Antique Brass Garden Spike Light

| PRODUCT SPECIFICATIONS |                               |  |  |  |
|------------------------|-------------------------------|--|--|--|
| Name                   | Laiton                        |  |  |  |
| Material               | Solid Brass                   |  |  |  |
| Colour                 | Antique Brass                 |  |  |  |
| IP Rating              | IP54                          |  |  |  |
| Lamp Base              | MR16                          |  |  |  |
| CRI                    | > 80                          |  |  |  |
| Spike Length           | 225mm                         |  |  |  |
| Cable Length           | 1 Metres                      |  |  |  |
| Wiring                 | Parallel                      |  |  |  |
| Dimmable               | No - not with supplied globes |  |  |  |
| Warranty               | 2 Years Replacement           |  |  |  |