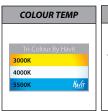

| PART NUMBER | COLOUR<br>TEMP          | LUMENS                  | INPUT<br>VOLTAGE | BEAM<br>ANGLE | INCLUDED LED              |
|-------------|-------------------------|-------------------------|------------------|---------------|---------------------------|
| HV1451T     | 3000K<br>4000K<br>5500K | 270lm<br>285lm<br>300lm | 12v DC           | 120°          | TRI Colour<br>5w MR16 LED |