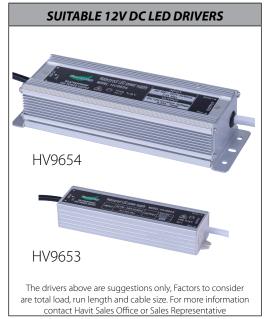

----------------------------|--|--|--|
| Name                   | Laiton                        |  |  |  |
| Material               | Solid Brass                   |  |  |  |
| Colour                 | Antique Brass                 |  |  |  |
| IP Rating              | IP54                          |  |  |  |
| Lamp Base              | MR16                          |  |  |  |
| CRI                    | > 80                          |  |  |  |
| Spike Length           | 225mm                         |  |  |  |
| Cable Length           | 1 Metres                      |  |  |  |
| Wiring                 | Parallel                      |  |  |  |
| Dimmable               | No - not with supplied globes |  |  |  |
| Warranty               | 2 Years Replacement           |  |  |  |















| PART NUMBER | COLOUR<br>TEMP          | LUMENS                  | INPUT<br>VOLTAGE | BEAM<br>ANGLE | INCLUDED LED              |
|-------------|-------------------------|-------------------------|------------------|---------------|---------------------------|
| HV1451T     | 3000K<br>4000K<br>5500K | 270lm<br>285lm<br>300lm | 12v DC           | 120°          | TRI Colour<br>5w MR16 LED |

Must be used with a suitable 12v DC LED Driver

## For More Information Contact Havit Lighting

143 Beauchamp Road Matraville NSW 2036 Australia

Tel: 02 9381 83000 Fax: 02 9666 888 Fmail: sales@havit.com.au Web: www.havit.com.au