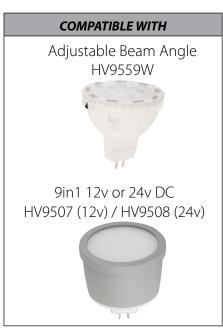

| PART NUMBER | COLOUR<br>TEMP          | LUMENS                  | INPUT<br>VOLTAGE | BEAM<br>ANGLE | INCLUDED LED              |
|-------------|-------------------------|-------------------------|------------------|---------------|---------------------------|
| HV1451T     | 3000K<br>4000K<br>5500K | 270lm<br>285lm<br>300lm | 12v DC           | 120°          | TRI Colour<br>5w MR16 LED |