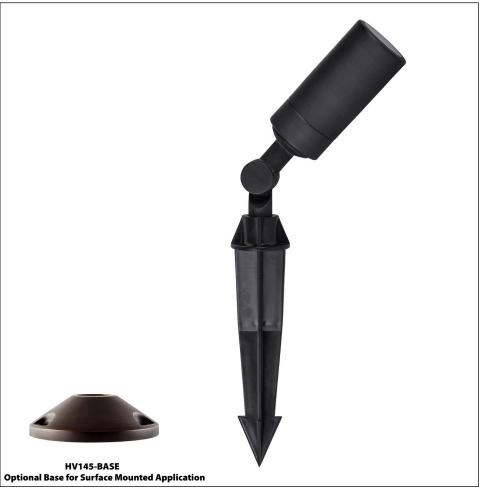

## Laiton Antique Brass Garden Spike Light

| PRODUCT SPECIFICATIONS |                               |  |  |  |
|------------------------|-------------------------------|--|--|--|
| Name                   | Laiton                        |  |  |  |
| Material               | Solid Brass                   |  |  |  |
| Colour                 | Antique Brass                 |  |  |  |
| IP Rating              | IP54                          |  |  |  |
| Lamp Base              | MR16                          |  |  |  |
| CRI                    | > 80                          |  |  |  |
| Spike Length           | 225mm                         |  |  |  |
| Cable Length           | 1 Metres                      |  |  |  |
| Wiring                 | Parallel                      |  |  |  |
| Dimmable               | No - not with supplied globes |  |  |  |
| Warranty               | 2 Years Replacement           |  |  |  |