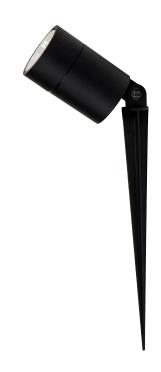

## Oasis Aluminium Black Single Adjustable Garden Spot Light

## **Product Specifications**

| Name              | Spitze                   |  |  |  |
|-------------------|--------------------------|--|--|--|
| Material          | Aluminium                |  |  |  |
| Colour            | Poly Powder Coated Black |  |  |  |
| IP Rating         | IP65                     |  |  |  |
| Installation Type | Ground - Spike           |  |  |  |
| Lamp Base         | Built in LED             |  |  |  |
| Max Wattage       | 7w LED                   |  |  |  |
| Lamp Expectancy   | <30,000hrs               |  |  |  |
| Diffuser Type     | Clear Glass              |  |  |  |
| Cable Length      | 1000mm                   |  |  |  |
| CRI               | CRI>80                   |  |  |  |
| Dimmable          | No                       |  |  |  |
| Warranty          | 3 Years Replacement*     |  |  |  |