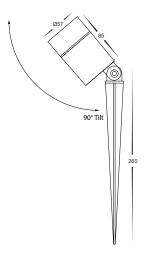

## **Product Specifications**

| Name              | Spitze                   |  |  |  |
|-------------------|--------------------------|--|--|--|
| Material          | Aluminium                |  |  |  |
| Colour            | Poly Powder Coated Black |  |  |  |
| IP Rating         | IP65                     |  |  |  |
| Installation Type | Ground - Spike           |  |  |  |
| Lamp Base         | Built in LED             |  |  |  |
| Max Wattage       | 7w LED                   |  |  |  |
| Lamp Expectancy   | <30,000hrs               |  |  |  |
| Diffuser Type     | Clear Glass              |  |  |  |
| Cable Length      | 1000mm                   |  |  |  |
| CRI               | CRI>80                   |  |  |  |
| Dimmable          | No                       |  |  |  |
| Warranty          | 3 Years Replacement*     |  |  |  |