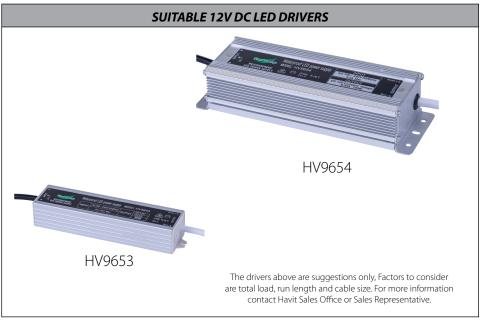

Rating              | IP65                |  |  |  |
| Lamp Base              | Built in LED        |  |  |  |
| CRI                    | > 80                |  |  |  |
| Spike Length           | 260mm               |  |  |  |
| Cable Length           | 1 Metres            |  |  |  |
| Wiring                 | Parallel            |  |  |  |
| Dimmable               | No                  |  |  |  |
| Warranty               | 2 Years Replacement |  |  |  |

| Warranty            |  |  |  |
|---------------------|--|--|--|
|                     |  |  |  |
| COLOUR TEMP         |  |  |  |
|                     |  |  |  |
| Tri-Colour By Havit |  |  |  |
| 3000K               |  |  |  |
| 4000K               |  |  |  |
| 5500K HAVIT         |  |  |  |
|                     |  |  |  |











| PART NUMBER | COLOUR<br>TEMP          | LUMENS                     | INPUT<br>VOLTAGE | BEAM<br>ANGLE | INCLUDED LED                          |
|-------------|-------------------------|----------------------------|------------------|---------------|---------------------------------------|
| HV1429T-24W | 3000K<br>4000K<br>5500K | 1900lm<br>1970lm<br>2040lm | 12v DC           | 36°           | <b>TRI Colour</b><br>24w Built in LED |

Must be used with a suitable 12v DC LED Driver

## For More Information Contact Havit Lighting

143 Beauchamp Road Matraville NSW 2036 Australia Tel: 02 9381 83000 Fax: 02 9666 888 Email: sales@havit.com.au Web: www.havit.com.au





Warranty Terms & Conditions