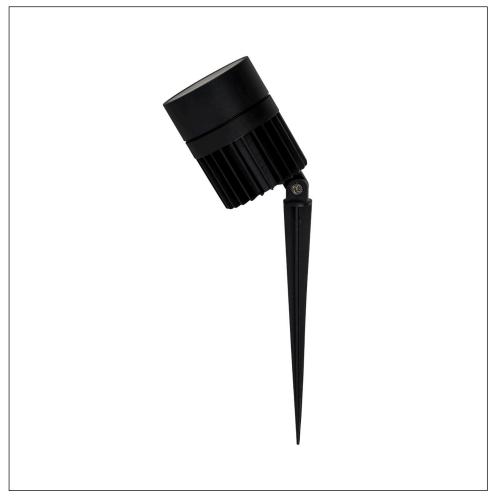

## Oasis Aluminum Black Garden Spike Light

| PRODUCT SPECIFICATIONS |                     |  |  |  |
|------------------------|---------------------|--|--|--|
| Name                   | Oasis               |  |  |  |
| Material               | Aluminium           |  |  |  |
| Colour                 | Black               |  |  |  |
| IP Rating              | IP65                |  |  |  |
| Lamp Base              | Built in LED        |  |  |  |
| CRI                    | > 80                |  |  |  |
| Spike Length           | 260mm               |  |  |  |
| Cable Length           | 1 Metres            |  |  |  |
| Wiring                 | Parallel            |  |  |  |
| Dimmable               | No                  |  |  |  |
| Warranty               | 2 Years Replacement |  |  |  |