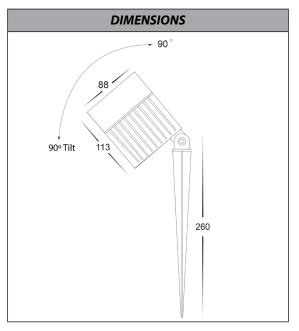

## Oasis Aluminum Black Garden Spike Light

| PRODUCT SPECIFICATIONS |                     |  |  |  |
|------------------------|---------------------|--|--|--|
| Name                   | Oasis               |  |  |  |
| Material               | Aluminium           |  |  |  |
| Colour                 | Black               |  |  |  |
| IP Rating              | IP65                |  |  |  |
| Lamp Base              | Built in LED        |  |  |  |
| CRI                    | > 80                |  |  |  |
| Spike Length           | 260mm               |  |  |  |
| Cable Length           | 1 Metres            |  |  |  |
| Wiring                 | Parallel            |  |  |  |
| Dimmable               | No                  |  |  |  |
| Warranty               | 2 Years Replacement |  |  |  |