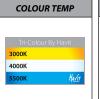

The drivers above are suggestions only, Factors to consider are total load, run length and cable size. For more information contact Havit Sales Office or Sales Representative

| PART NUMBER    | COLOUR<br>TEMP | LUMENS        | INPUT<br>VOLTAGE | BEAM<br>ANGLE | INCLUDED LED                                     |
|----------------|----------------|---------------|------------------|---------------|--------------------------------------------------|
| HV1426NW-BLK   | 3000K + 4000K  | 270lm + 300lm | 12v DC           | 120°          | 3000k MR11 LED+<br>4000k MR11 LED<br>3w MR11 LED |
| HV1426NW-SS316 | 3000K + 4000K  | 270lm + 300lm | 12v DC           | 120°          | 3000k MR11 LED+<br>4000k MR11 LED<br>3w MR11 LED |