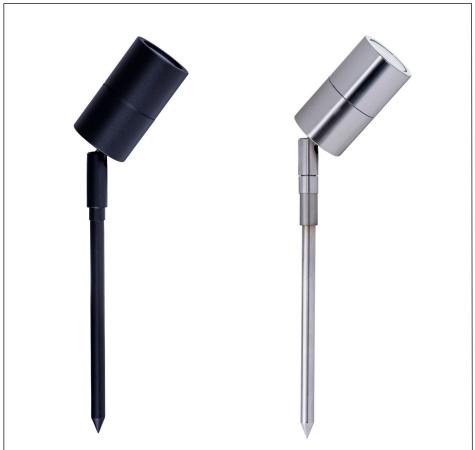

## Mini Tivah Garden Spike Light

| PRODUCT SPECIFICATIONS |                                               |  |  |  |  |
|------------------------|-----------------------------------------------|--|--|--|--|
| Name                   | Mini Tivah                                    |  |  |  |  |
| Material               | Aluminium & 316 Stainless Steel               |  |  |  |  |
| Colour                 | Poly Powder Coated Black &<br>Stainless Steel |  |  |  |  |
| IP Rating              | IP65                                          |  |  |  |  |
| Lamp Base              | MR11                                          |  |  |  |  |
| CRI                    | > 80                                          |  |  |  |  |
| Spike Length           | 140mm                                         |  |  |  |  |
| Cable Length           | 1 Metres                                      |  |  |  |  |
| Wiring                 | Parallel                                      |  |  |  |  |
| Dimmable               | No - not with supplied globes                 |  |  |  |  |