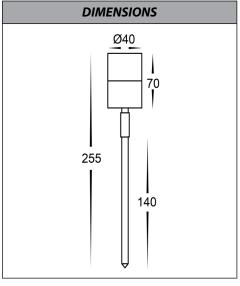

## Mini Tivah Garden Spike Light

| PRODUCT SPECIFICATIONS |                                               |  |  |  |  |
|------------------------|-----------------------------------------------|--|--|--|--|
| Name                   | Mini Tivah                                    |  |  |  |  |
| Material               | Aluminium & 316 Stainless Steel               |  |  |  |  |
| Colour                 | Poly Powder Coated Black &<br>Stainless Steel |  |  |  |  |
| IP Rating              | IP65                                          |  |  |  |  |
| Lamp Base              | MR11                                          |  |  |  |  |
| CRI                    | > 80                                          |  |  |  |  |
| Spike Length           | 140mm                                         |  |  |  |  |
| Cable Length           | 1 Metres                                      |  |  |  |  |
| Wiring                 | Parallel                                      |  |  |  |  |
| Dimmable               | No - not with supplied globes                 |  |  |  |  |