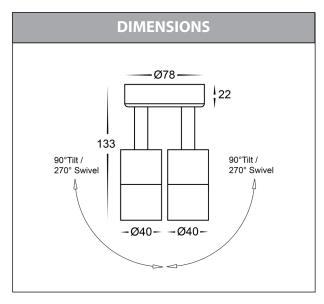

## Mini Tivah Outdoor Double Adjustable Wall Lights Ay

| PRODUCT SPECIFICATIONS |                                     |  |  |  |
|------------------------|-------------------------------------|--|--|--|
| Name                   | Mini Tivah                          |  |  |  |
| Material               | 316 Stainless Steel or<br>Aluminium |  |  |  |
| Colour                 | Stainless Steel or Black            |  |  |  |
| IP Rating              | IP65                                |  |  |  |
| Lamp Base              | MR11                                |  |  |  |
| CRI:                   | >80                                 |  |  |  |
| Wiring                 | Parallel                            |  |  |  |
| Dimmable               | No                                  |  |  |  |
| Warranty               | 2 Years Replacement                 |  |  |  |