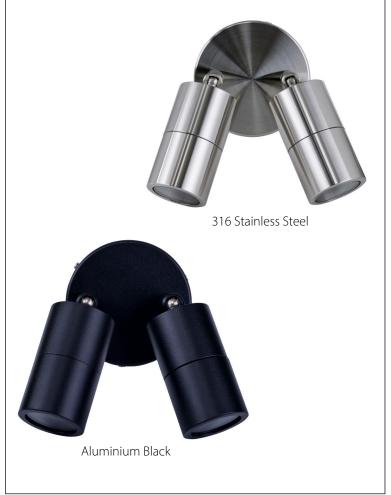

## Mini Tivah Outdoor Double Adjustable Wall Lights Ay

| PRODUCT SPECIFICATIONS |                                     |  |  |  |
|------------------------|-------------------------------------|--|--|--|
| Name                   | Mini Tivah                          |  |  |  |
| Material               | 316 Stainless Steel or<br>Aluminium |  |  |  |
| Colour                 | Stainless Steel or Black            |  |  |  |
| IP Rating              | IP65                                |  |  |  |
| Lamp Base              | MR11                                |  |  |  |
| CRI:                   | >80                                 |  |  |  |
| Wiring                 | Parallel                            |  |  |  |
| Dimmable               | No                                  |  |  |  |
| Warranty               | 2 Years Replacement                 |  |  |  |