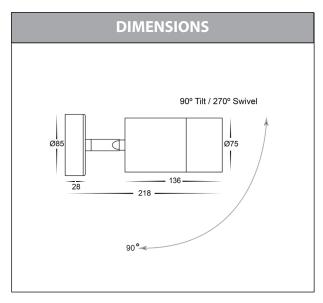

## Maxi Tivah Outdoor Single Adjustable Wall Lights A

| PRODUCT SPECIFICATIONS |                     |  |  |  |
|------------------------|---------------------|--|--|--|
| Name                   | Maxi Tivah          |  |  |  |
| Material               | Aluminium           |  |  |  |
| Colour                 | Black               |  |  |  |
| IP Rating              | IP65                |  |  |  |
| Lamp Base              | Built in LED        |  |  |  |
| CRI:                   | >80                 |  |  |  |
| Wiring                 | Parallel            |  |  |  |
| Dimmable               | No                  |  |  |  |
| Warranty               | 2 Years Replacement |  |  |  |