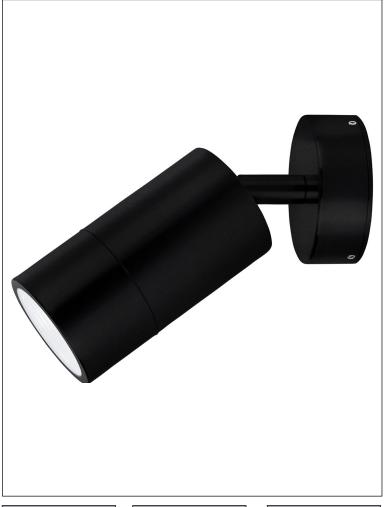

## Maxi Tivah Outdoor Single Adjustable Wall Lights A

| PRODUCT SPECIFICATIONS |                     |  |  |  |
|------------------------|---------------------|--|--|--|
| Name                   | Maxi Tivah          |  |  |  |
| Material               | Aluminium           |  |  |  |
| Colour                 | Black               |  |  |  |
| IP Rating              | IP65                |  |  |  |
| Lamp Base              | Built in LED        |  |  |  |
| CRI:                   | >80                 |  |  |  |
| Wiring                 | Parallel            |  |  |  |
| Dimmable               | No                  |  |  |  |
| Warranty               | 2 Years Replacement |  |  |  |