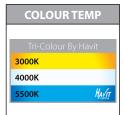

| IMAGE | PART<br>NUMBER | COLOUR<br>TEMP          | LUMENS                     | INPUT<br>VOLTAGE | BEAM<br>ANGLE | INCLUDED<br>LED                       |
|-------|----------------|-------------------------|----------------------------|------------------|---------------|---------------------------------------|
|       | HV1228T        | 3000K<br>4000K<br>5500K | 1080lm<br>1140lm<br>1200lm | 240v AC          | 60°           | <b>TRI Colour</b><br>12w Built in LED |