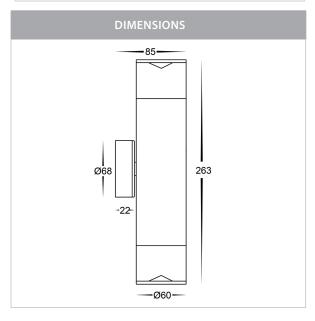

## Aluminium Black Up & Down Wall Pillar Lights

PRODUCT SPECIFICATIONS

Name: Highlite

Material: Aluminum

**Colour:** Poly powder coated black

IP Rating: IP65

Lamp Base: GU10

**CRI:** ≥80

Wiring: Parallel

Dimmable: No

Warranty: 2 Years Replacement\*\*

Compatible with Tri-Colour 9in1 3w, 5w, 7w LED Globe