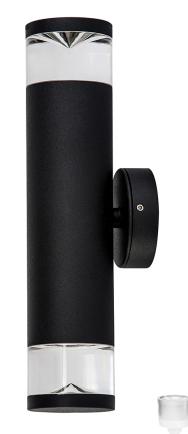

## Aluminium Black Up & Down Wall Pillar Lights

PRODUCT SPECIFICATIONS

Name: Highlite

Material: Aluminum

**Colour:** Poly powder coated black

IP Rating: IP65

Lamp Base: GU10

**CRI:** ≥80