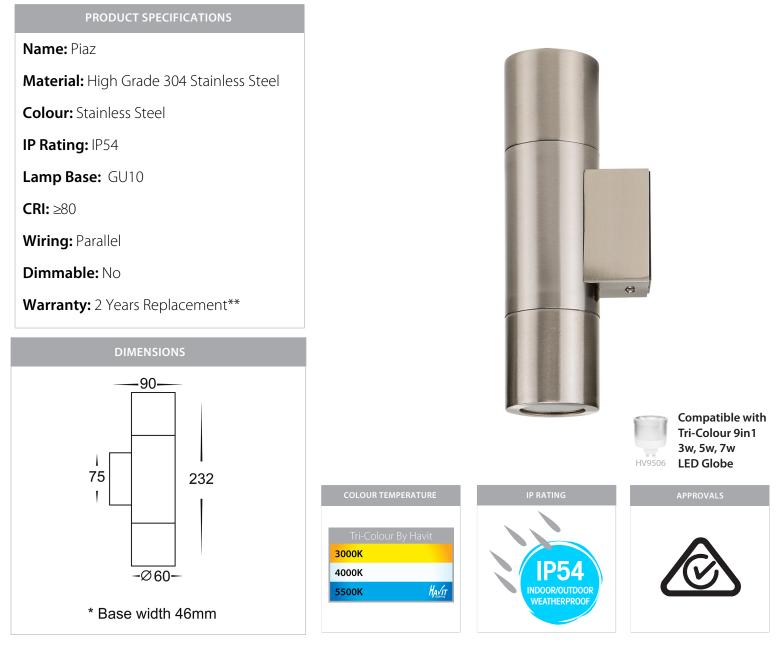

## Stainless Steel Up & Down Wall Pillar Lights

## **Product Ordering**

| HV1071T         3000K         2x 270Im         240v AC         120°         Tri-Colour           S500K         2x 300Im         240v AC         120°         Tri-Colour         2x 5w GU10 LEE | IMAGE | PART NUMBER | COLOUR TEMP | LUMENS   | INPUT   | BEAM ANGLE | INCLUDED LED                 |
|------------------------------------------------------------------------------------------------------------------------------------------------------------------------------------------------|-------|-------------|-------------|----------|---------|------------|------------------------------|
|                                                                                                                                                                                                | 6     | HV1071T     | 4000K       | 2x 285lm | 240v AC | 120°       | Tri-Colour<br>2x 5w GU10 LED |

\* Lumen output measured at source

\*\* See Warranty Terms and Conditions for more information

For more information contact Havit Lighting

ADDRESS: 143 Beauchamp Road Matraville NSW 2036 Australia 
 Tel:
 02 9381 8300