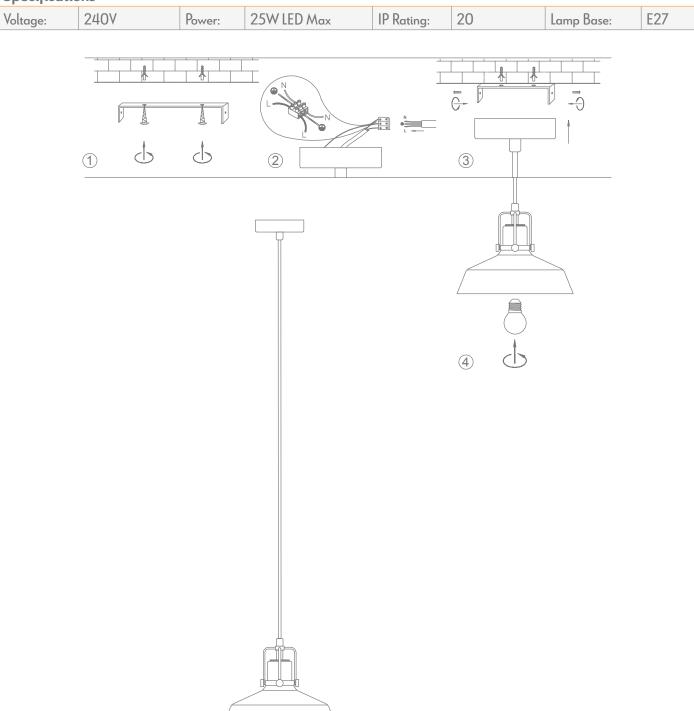

Thank you for purchasing your new HOIST Pendant Light, Please take the time to read and understand the instruction sheet below. Failure to do so may void warranty.

## Specifications

- -The lamp must be installed by professional electrician
- -Ensure the power supply is switched off before fitting this product
- -Do not touch the lamp when in use
- -Keep away from hot steam and corrosive gas