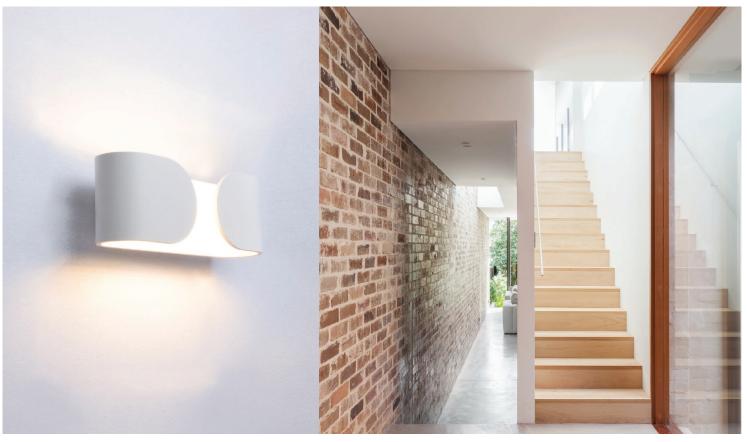

## **GENEVA**

LED Interior Surface Mounted Wall Light

- Input voltage: 220-240V AC 50/60Hz
- Inbuilt constant current LED driver included
- Driver output voltage: 25-42V
- Driver input current: 0.2A
- Driver output current: 0.3A
- Power factor: 0.5
- Material: iron & aluminium powder coated white & acrylic
- Ambient Temp: -20 to 50°C (The life of the lamp will gradually reduce if used outside these temperature parameters)
- Not suitable for dimming
- Suitable for 2-way switching
- Suitable for use with PIR & Microwave sensors

160

70

Back Plate
Depth: 20mm
Mounting U Bracket: 150x22mm
Central 7mm Cable entry

| PART NO. | KELVIN<br>(K) | LUMENS<br>(LM) | Lumious<br>Efficiency<br>(lm/W) | WATT<br>(W) | LEDs       | CRI  | WEIGHT<br>(Kg) | BOX<br>(cm) | CARTON<br>QTY |
|----------|---------------|----------------|---------------------------------|-------------|------------|------|----------------|-------------|---------------|
| GENEVA   | 3000          | 822            | 71                              | 10          | 60pcs 2835 | >=80 | 2.0            | 32x15x12    | 12            |