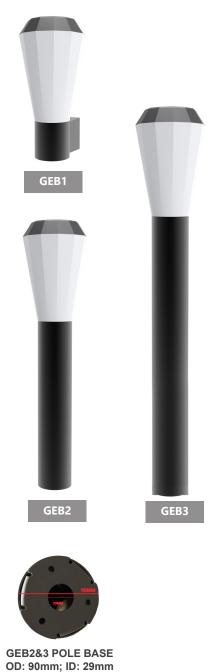

 For bollard lights, for parallel and single connection we recommend using an appropriate IP68 connector (CLA Connector: CONN001 & CONN002)

| PART NO. | DESCRIPTION                              | KELVIN<br>(K) | LUMENS<br>(LM) | WATT<br>(W) | CRI | WEIGHT<br>(KG) | BOX<br>(CM) | CARTON<br>QTY |
|----------|------------------------------------------|---------------|----------------|-------------|-----|----------------|-------------|---------------|
| GEB1     | WALL LED LED S/M Dark Grey Tapered       | 3000          | 580            | 13          | >80 | 1.0            | 29X19X15    | 1/8           |
| GEB2     | BOLLARD LED Dark Grey Tapered Sh 500mm   | 3000          | 580            | 13          | >80 | 1.3            | 81X19X15    | 1/4           |
| GEB3     | BOLLARD LED Dark Grey Tapered Long 800mm | 3000          | 580            | 13          | >80 | 1.8            | 81X19X15    | 1/4           |