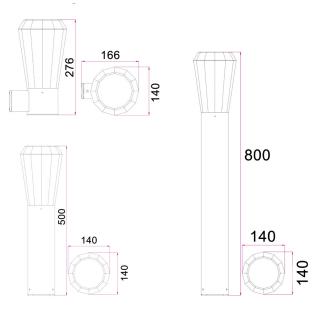

 For bollard lights, for parallel and single connection we recommend using an appropriate IP68 connector (CLA Connector: CONN001 & CONN002)

| PART NO. | DESCRIPTION                              | KELVIN<br>(K) | LUMENS<br>(LM) | WATT<br>(W) | CRI | WEIGHT<br>(KG) | BOX<br>(CM) | CARTON<br>QTY |
|----------|------------------------------------------|---------------|----------------|-------------|-----|----------------|-------------|---------------|
| GEB1     | WALL LED LED S/M Dark Grey Tapered       | 3000          | 580            | 13          | >80 | 1.0            | 29X19X15    | 1/8           |
| GEB2     | BOLLARD LED Dark Grey Tapered Sh 500mm   | 3000          | 580            | 13          | >80 | 1.3            | 81X19X15    | 1/4           |
| GEB3     | BOLLARD LED Dark Grey Tapered Long 800mm | 3000          | 580            | 13          | >80 | 1.8            | 81X19X15    | 1/4           |