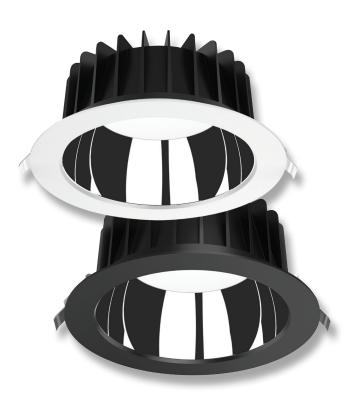

## Description

The Expo-35 Recessed Led Down light range is designed to offer Low glare lighting solutions to any commercial or residential application. Ideal for conference rooms, restaurants, hotels and living spaces. Featuring an aluminium deep-set body and high gloss mirror reflector, includes dimmable LED driver flex & plug, and also with TRIO, the added option of changing the colour temperature output.

## Diagrams / Additional

Cutout: Ø200-210mm

| Item No.    | Variant |       | CCT  |
|-------------|---------|-------|------|
|             | Blk     | Wht   |      |
|             | 20714   | 20715 | TRIO |
| EXPO-35-REC | DALI    |       |      |
|             | 21606   | 21605 | TRIO |