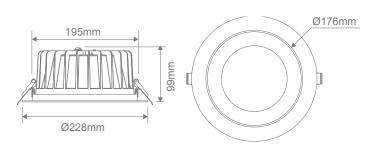

CRI: ≥90

Beam angle (°): 80°

Dimmable: Yes

Lifespan (hrs): 50,000hrs

Cutout (p): Ø200-210mm

## Diagrams / Additional

Cutout: Ø200-210mm

| Item No.    | Variant |       | CCT  |
|-------------|---------|-------|------|
|             | Blk     | Wht   |      |
|             | 20714   | 20715 | TRIO |
| EXPO-35-REC | DALI    |       |      |
|             | 21606   | 21605 | TRIO |