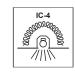

CRI: ≥90

Beam angle (°): 80°

Dimmable: Yes

Lifespan (hrs): 50,000hrs

Cutout (p): Ø150-165mm

## Diagrams / Additional

Cutout: Ø150-165mm

| Item No.    | Variant |       | CCT  |
|-------------|---------|-------|------|
|             | Blk     | Wht   |      |
|             | 20712   | 20713 | TRIO |
| EXPO-25-REC | DALI    |       |      |
|             | 21610   | 21609 | TRIO |