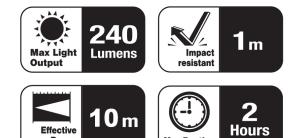

## **PRODUCT FEATURES**

- COB LED + 1PC LED
- 1 x 16340 Lithium Battery, 600mAh
- Maximum output 240 lumen
- Impact resistant 1m
- USB rechargeable
- Pocket clip
- Strong magnet at the bottom
- FUNCTION options: High light/ Low light/ Torch/ Red light/ Red flash
- Product Size: 9.5 x 3.7 x 2.6cm
- Package Weight: 77g
- COB angle adjustable
- Sold in merchandise pack of 5
- Warranty: 2 year