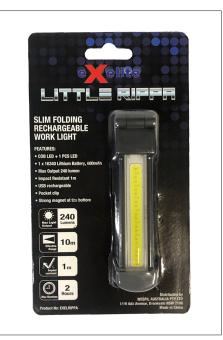

## LITTLE RIPPA WORK LIGHT

SLIM FOLDING RECHARGEABLE

PART NO: EXELRIPPA5PK

Range

## **PRODUCT FEATURES**

- COB LED + 1PC LED
- 1 x 16340 Lithium Battery, 600mAh
- Maximum output 240 lumen
- Impact resistant 1m
- USB rechargeable
- Pocket clip
- Strong magnet at the bottom
- FUNCTION options: High light/ Low light/ Torch/ Red light/ Red flash
- Product Size: 9.5 x 3.7 x 2.6cm
- Package Weight: 77g
- COB angle adjustable
- Sold in merchandise pack of 5
- Warranty: 2 year