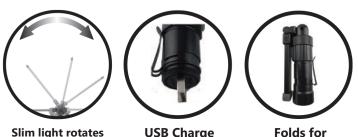

Slim light rotates 360° and swivels 180° for adjustable illumination at any angle

USB Charge

Compact

Storage

17

617

SI IM FOL

Max Runtim