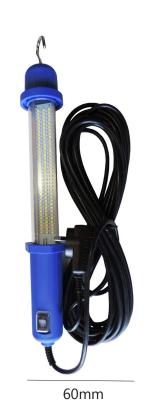

## **EX-108**

## **LED Tube Work Light**

• LED tube light

• 800 lumens of super white light using

Wattage: 10W

• Input voltage: 110-240V

- Twice as bright than similar 11W fluorescent power cable
- Australian Standards Approved wall plug 240V AC driver
- Solid state lighting technology makes for much improved vibration and impact protection over fluorescent work light
- Upgraded plastic coated steel swivel hanging hook with anti-roll handle and 180 degree light beam
- IP54 water and oil resistant
- On/off switch on handle, flex & plug: 8m

Note: Housing changed from red to blue