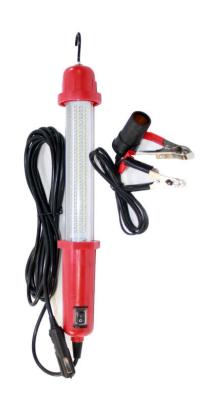

## **EX-10812V**

## **LED Tube Work Light (Cigarette Plug)**

- 12 volt cable, 12VDC
- Wattage: 8 watts
- Lumens: 800 lumens
- 108 hi Intensity SMD LEDs
- IP rating: IP54 water and oil resistant
- Switch on handle
- Swivel hanging metal hook
- Metal swivel hook
- Australian/NZ standards approved
- Powerful wide beam
- Cigarette plug with battery adaptor