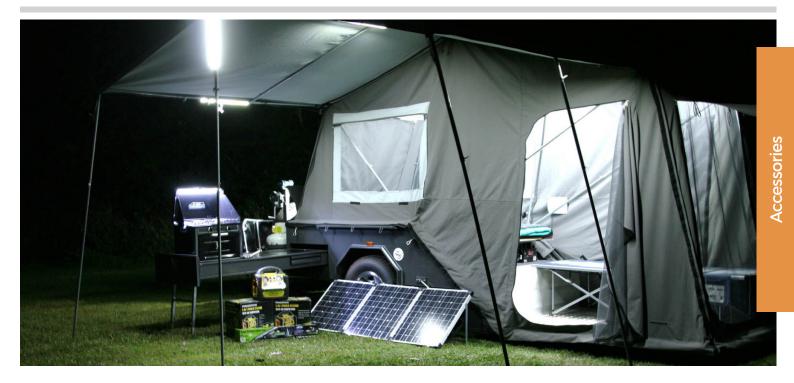

## **EX-10812V**

## **LED Tube Work Light (Cigarette Plug)**

- 12 volt cable, 12VDC
- Wattage: 8 watts
- Lumens: 800 lumens
- 108 hi Intensity SMD LEDs
- IP rating: IP54 water and oil resistant
- Switch on handle
- Swivel hanging metal hook
- Metal swivel hook
- Australian/NZ standards approved
- Powerful wide beam
- Cigarette plug with battery adaptor