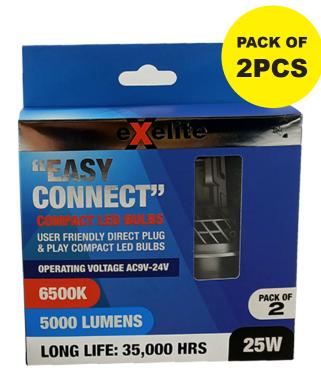

## sales@clalighting.com.au

Tel: 02 9938 7100 | Fax: 02 9938 7115

• SUPER WHITE: 6500K

• HIGH LUMEN: 5000LM

WATTAGE: 25W

• LONG LIFE: 35,000 HOURS

• OPERATING VOLTAGE: 9-24V AC

| PART NO. | DESCRIPTION      |
|----------|------------------|
| EXECH4   | H4               |
| EXECH7   | H7               |
| EXECHU1  | H8, H9, H11, H16 |
| EXECHU2  | 9005, 9006       |
| EXEC9012 | 9012             |