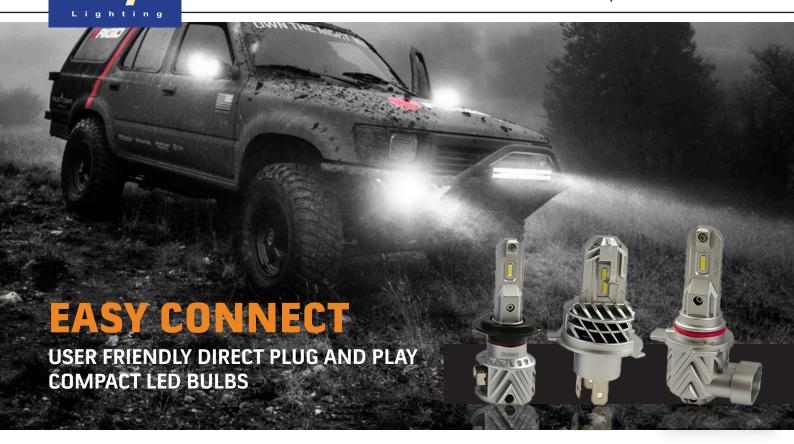

## **PRODUCT FEATURES:**

- Operating voltage: 9-24V AC
- 360° white light illumination
- Anti-glare crisp white light output for increased visibility
- Operating temperature: -45 to 85°C
- IP rating: IP65
- Long life: 35,000 hours
- Quiet operation with EMC protection
- 150% stronger than standard halogen