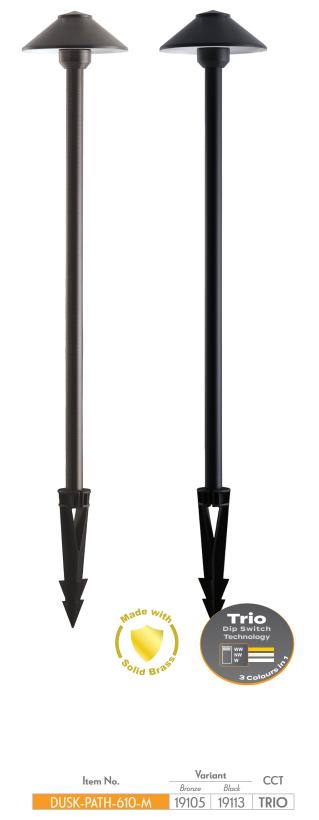

#### Description

The DUSK-PATH Series Garden Spike Light offers a durable weatherproof solution to lighting up low level shrubs, plants and pathways where ambient lighting is required. Constructed from Solid Brass, and finished in a Bronze or Black finish. Complete with 4W Tri-Colour LED Bi-Pin G5.3 12V DC lamp. Choose from 3000K Warm White, 4000K Neutral White or 5000K White colour temperature options. Available in Two Post height options: 457mm and 610mm, as well as the choice of small, medium and large mushroom head sizes, allowing for the perfect look for your garden bed or pathway. Requires a 12V DC Constant Voltage LED Driver. Backed by a 5 Year Warranty.