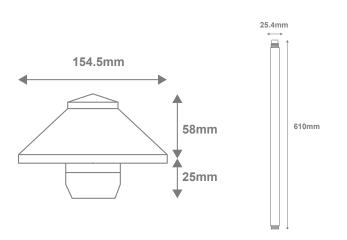

3 12V DC lamp. Choose from 3000K Warm White, 4000K Neutral White or 5000K White colour temperature options. Available in Two Post height options: 457mm and 610mm, as well as the choice of small, medium and large mushroom head sizes, allowing for the perfect look for your garden bed or pathway. Requires a 12V DC Constant Voltage LED Driver. Backed by a 5 Year Warranty.

#### Specification Features

Input Voltage: 12V DC Power (W): 4W IP rating (IP): IP65

Lumens (lm): Warm White 3000K - 330lm

Neutral White 4000K - 350lm

White 5000K - 330lm

LED type: SMD Tri-Colour

CCT: 3000K - 4000K - 5000K (Switchable)

CRI: ≥90 Beam angle (°): 90° Dimmable: No

Lifespan (hrs): 50,000hrs
Cable Length: 2 Metres

Requires: 12V DC Constant Voltage LED Driver (Wire in Parallel)

### Diagrams / Additional